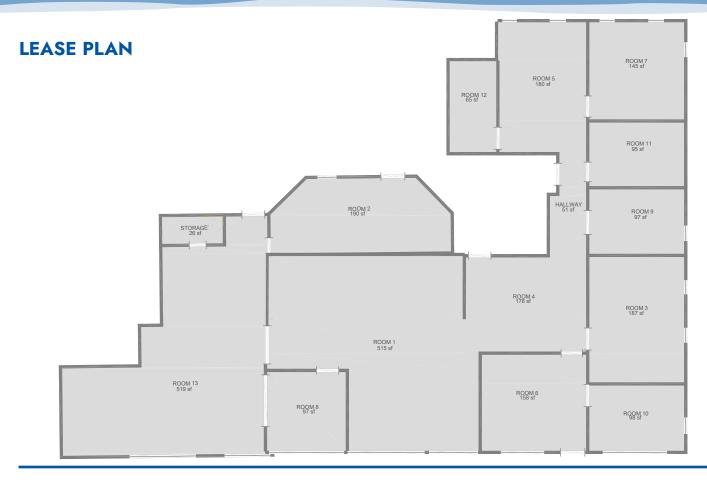

## **BUILDING FEATURES**

- · Multi-Tenant Building
- · 2,601 SF Office Space Available
- Spacious Unique Layout -Multiple Office Space with Private Meeting Space
- Stunning views airport runway
- · Create a Space for a Breakroom
- · Ample Storage Space

## **ADDITIONAL FEATURES**

Positioned just steps from the airport, this exceptional office space offers unbeatable convenience for businesses that rely on travel or host frequent clients. Enjoy stunning views that inspire productivity, coupled with ample square footage designed to accommodate your unique layout needs. Plus, with Tenant Improvement consideration available for custom flooring, you'll have the freedom to tailor the space to match your company's vision. Whether you're a growing enterprise or an established firm seeking a strategic location, this office space is an opportunity you won't want to miss!