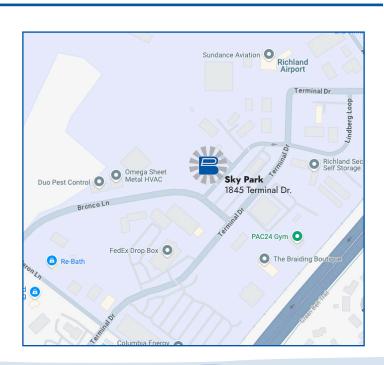

## **PROPERTY OVERVIEW**

PROPERTY: Prime mixed-use, Office

preferred space available.

Located at the corner of Bronco Lane and Terminal Drive, off the By-Pass Highway at the Richland

Airport Business Park.

LOCATION: 1845 Terminal Dr.

Richland, WA 99354