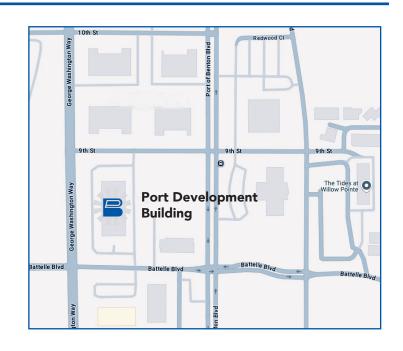

## **PROPERTY OVERVIEW**

PROPERTY: Prime professional space available. Located at the corner of Battelle Blvd. and George Washington Way. Near restaurants, waterfront walking paths and key businesses: US DOE, Battelle/PNNL, WSU Tri-Cities campus, Energy Northwest, SIGN and Triton Sail Park to

## LOCATION:

Conveniently located in North Richland on George Washington Way. Located minutes from city center, Restaurante, and 4 miles from Richland Airport.