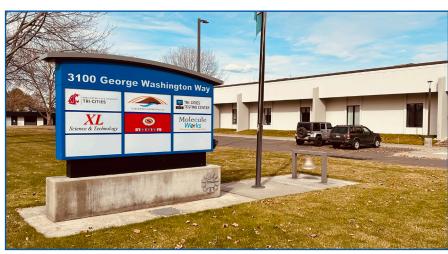

## **PROPERTY OVERVIEW**

PROPERTY: Prime professional space available. Located at the corner of Battelle Blvd. and George Washington Way. Near restaurants, waterfront walking paths and key businesses: US DOE, Battelle/PNNL, WSU Tri-Cities campus, Energy Northwest, SIGN and Triton Sail Park to

name a few.

## LOCATION:

Conveniently located in North Richland on George Washington Way. Located minutes from city center, Restaurante, and 4 miles from Richland Airport.