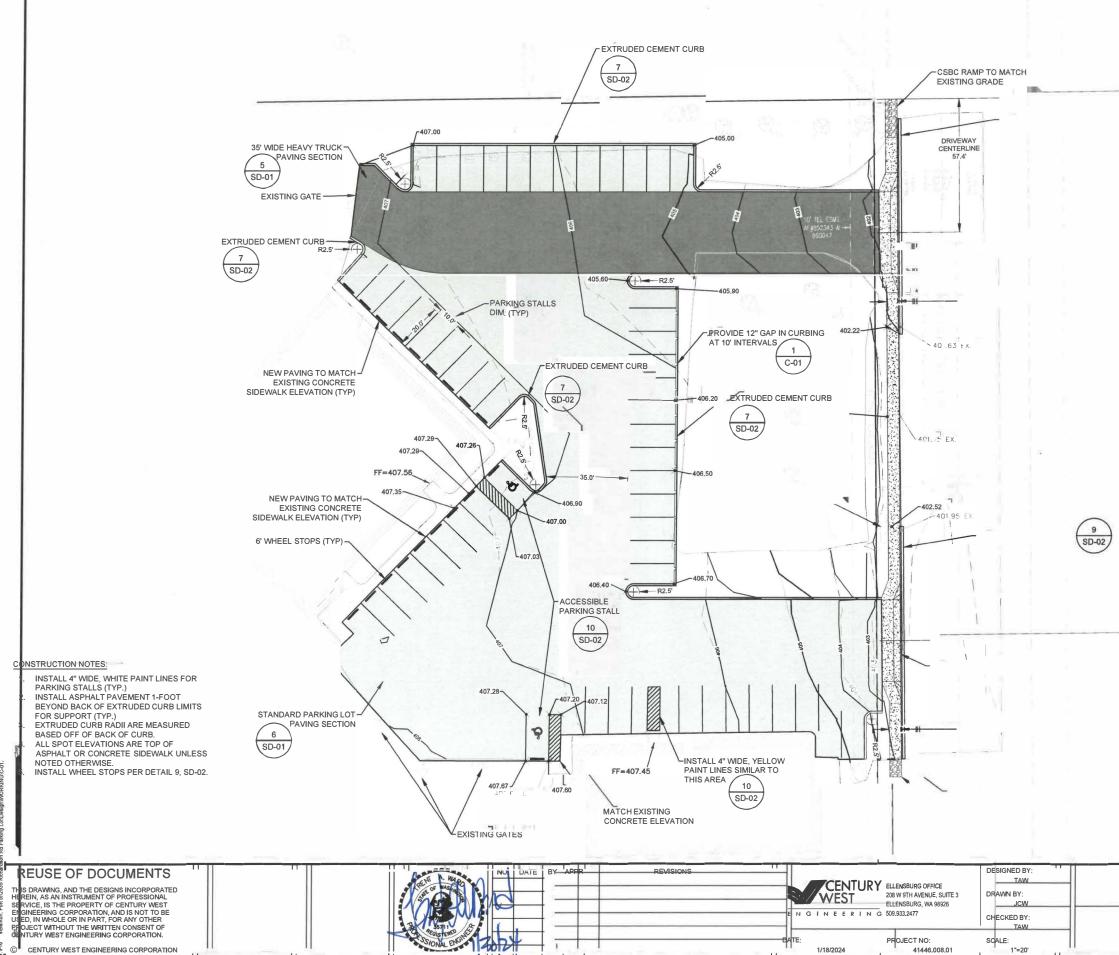

LEGEND & ABBREVIATIONS

2939 RICHARDSON RD PARKING LOT IMPROVEMENT PROJECT DRAWING NO. G-02

SHEET NO. 2 OF 7

| CURB GAP<br>MIS                                                                          |
|------------------------------------------------------------------------------------------|
| SCALE 1" = 20'<br>2939 RICHARSON RD<br>PARKING LOT IMPROVEMENT PROJECT<br>C-01<br>UNITAR |
| SITE GRADING & PAVING/STRIPING PLAN                                                      |