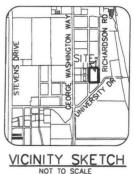

## PORT OF BENTON

2939 RICHARDSON RD PARKING LOT IMPROVEMENT PROJECT

SHEET

Ν

DEX

| REUS                          | E OF DOCUMENTS                                                                                                                                                                                                                                                                                                                                                              | ACTA A. WARDER | NO. D | DATE | BY APP | R                                                 | REVISIONS        |       |            | ELLENSBURG OFFICE           | DESIGNED BY:<br>TAW |  |
|-------------------------------|-----------------------------------------------------------------------------------------------------------------------------------------------------------------------------------------------------------------------------------------------------------------------------------------------------------------------------------------------------------------------------|----------------|-------|------|--------|---------------------------------------------------|------------------|-------|------------|-----------------------------|---------------------|--|
| & HEREIN, AS                  | S DRAWING, AND THE DESIGNS INCORPORATED<br>REIN, AS AN INSTRUMENT OF PROFESSIONAL<br>RVICE, IS THE PROPERTY OF CENTURY WEST<br>SINEERING CORPORATION, AND IS NOT TO BE<br>ED, IN WHOLE OR IN PART, FOR ANY OTHER<br>DD, IN WHOLE OR IN PART, FOR ANY OTHER<br>DD, OUT THE WRITTEN CONSENT OF<br>ITURY WEST ENGINEERING CORPORATION.<br>CENTURY WEST ENGINEERING CORPORATION |                |       |      | WEST   | 208 W 9TH AVENUE, SUITE 3<br>ELLENSBURG, WA 98926 | DRAWN BY:<br>JCW |       |            |                             |                     |  |
| 는 ENGINEERIN<br>일 USED, IN WH |                                                                                                                                                                                                                                                                                                                                                                             |                | Nº.   |      |        |                                                   |                  | ENG   | INEERING   | \$ 509.933.2477             | CHECKED BY:<br>TAW  |  |
| CENTURY WE                    |                                                                                                                                                                                                                                                                                                                                                                             |                | 2024  | 4    |        |                                                   |                  | DATE: | 12/20/2023 | PROJECT NO:<br>41446.008.01 | SCALE:<br>N.T.S.    |  |
| -                             |                                                                                                                                                                                                                                                                                                                                                                             |                |       |      |        |                                                   |                  |       |            |                             |                     |  |