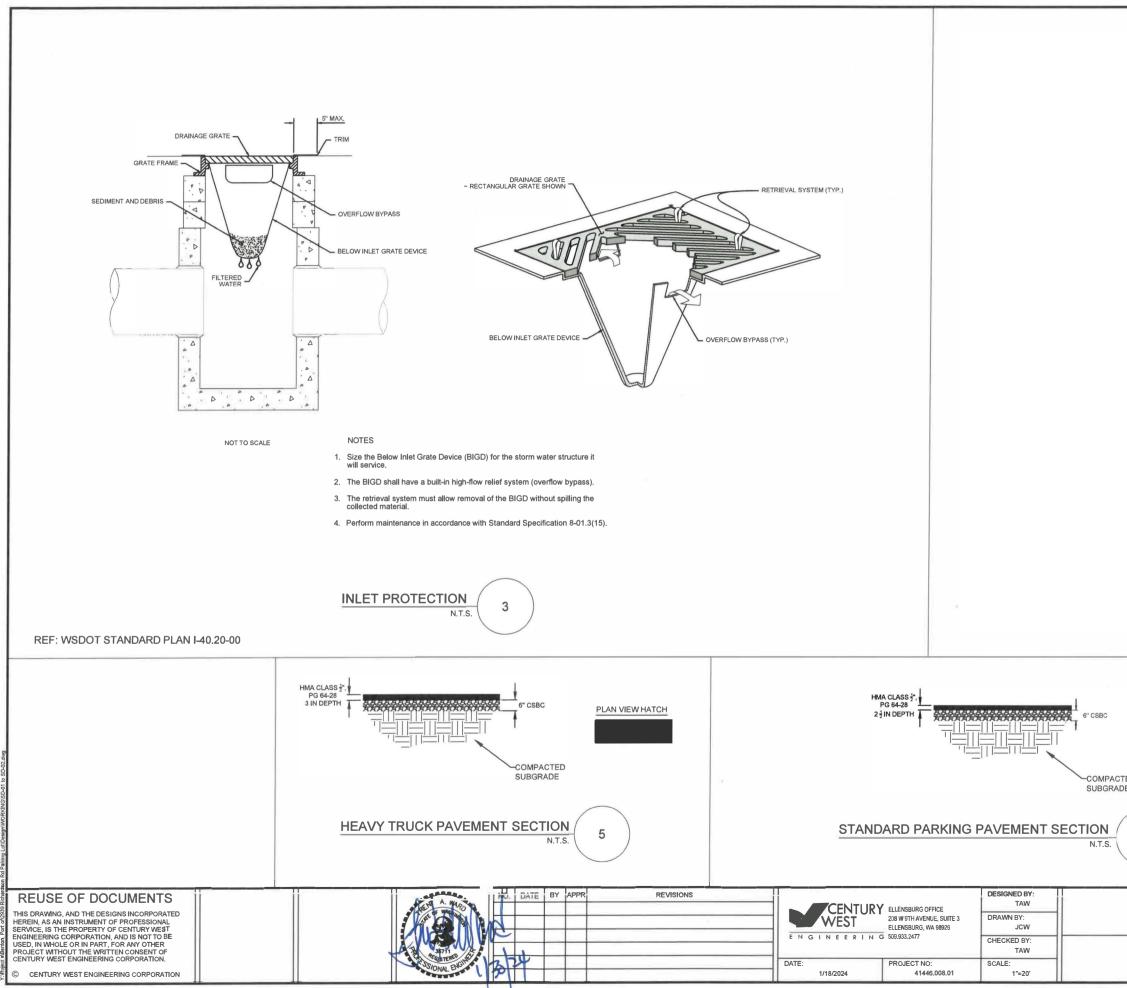

| ED<br>E                                               |                      |
|-------------------------------------------------------|----------------------|
| 2939 RICHARDSON RD<br>PARKING LOT IMPROVEMENT PROJECT | DRAWING NO.<br>SD-01 |
| DETAILS                                               | SHEET NO.<br>6 OF 7  |
|                                                       |                      |