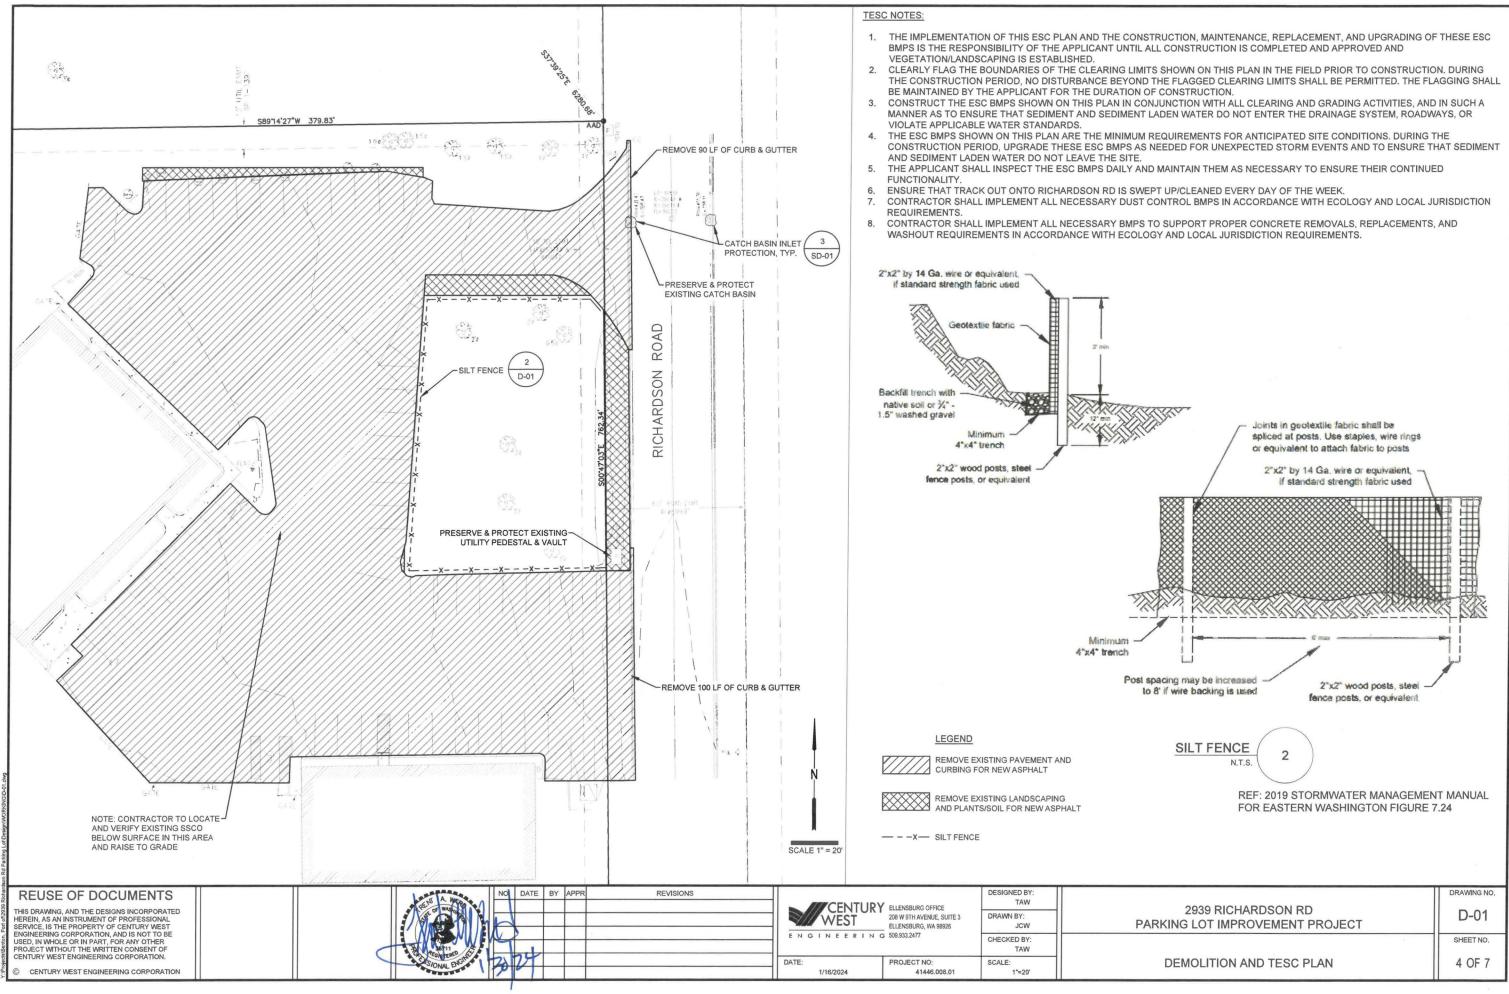

LEGEND & ABBREVIATIONS

2939 RICHARDSON RD PARKING LOT IMPROVEMENT PROJECT DRAWING NO. G-02

SHEET NO. 2 OF 7

| CURB GAP<br>MIS                                                                          |
|------------------------------------------------------------------------------------------|
| SCALE 1" = 20'<br>2939 RICHARSON RD<br>PARKING LOT IMPROVEMENT PROJECT<br>C-01<br>UNITAR |
| SITE GRADING & PAVING/STRIPING PLAN                                                      |