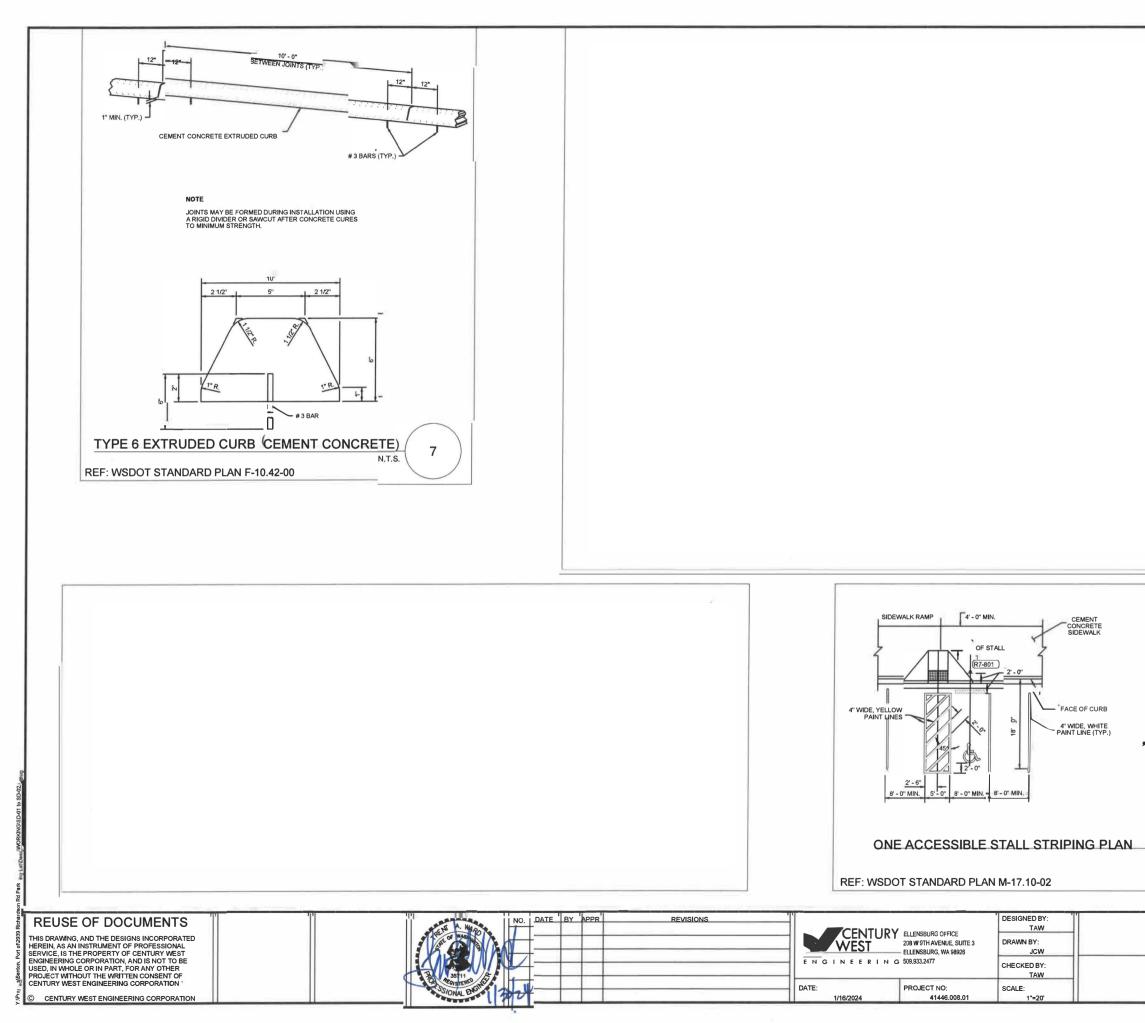

| NOTE:                                                                                                                                                                                               |             |  |  |  |  |
|-----------------------------------------------------------------------------------------------------------------------------------------------------------------------------------------------------|-------------|--|--|--|--|
| 1. AN ACCESS PARKING SPACE SYMBOL IS<br>REQUIRED FOR EACH ACCESSIBLE PARKING<br>STALL.                                                                                                              |             |  |  |  |  |
| 2. ALL ACCESSIBLE STALLS SHALL HAVE WHEEL<br>STOPS. PLACE WHEEL STOPS IN OTHER STALLS<br>WHEN SPECIFIED IN THE CONTRACT. WHEEL<br>STOPS SHALL BE APPROXIMATELY 6" HIGH AND<br>A MINIMUM OF 6' LONG. |             |  |  |  |  |
| 3. REFER TO THE STANDARD PLANS FOR<br>SIDEWALK RAMP, DETECTABLE WARNING<br>PATTERN, AND CURB DETAILS.                                                                                               |             |  |  |  |  |
| ▶ (R7-801) Reserved Parking Sign and post<br>with (R7-801) Plaque, if indicated<br>(See Sign Fabrication Manual)                                                                                    |             |  |  |  |  |
| Access Parking Space Symbol                                                                                                                                                                         |             |  |  |  |  |
| Manufactured wheel stop                                                                                                                                                                             |             |  |  |  |  |
| Detectable Warning Pattern                                                                                                                                                                          |             |  |  |  |  |
| N.T.S. 10                                                                                                                                                                                           |             |  |  |  |  |
|                                                                                                                                                                                                     | DRAWING NO. |  |  |  |  |
| 2939 RICHARDSON RD<br>PARKING LOT IMPROVEMENT PROJECT                                                                                                                                               | SD-02       |  |  |  |  |
|                                                                                                                                                                                                     | SHEET NO.   |  |  |  |  |
| DETAILS                                                                                                                                                                                             | 7 OF 7      |  |  |  |  |