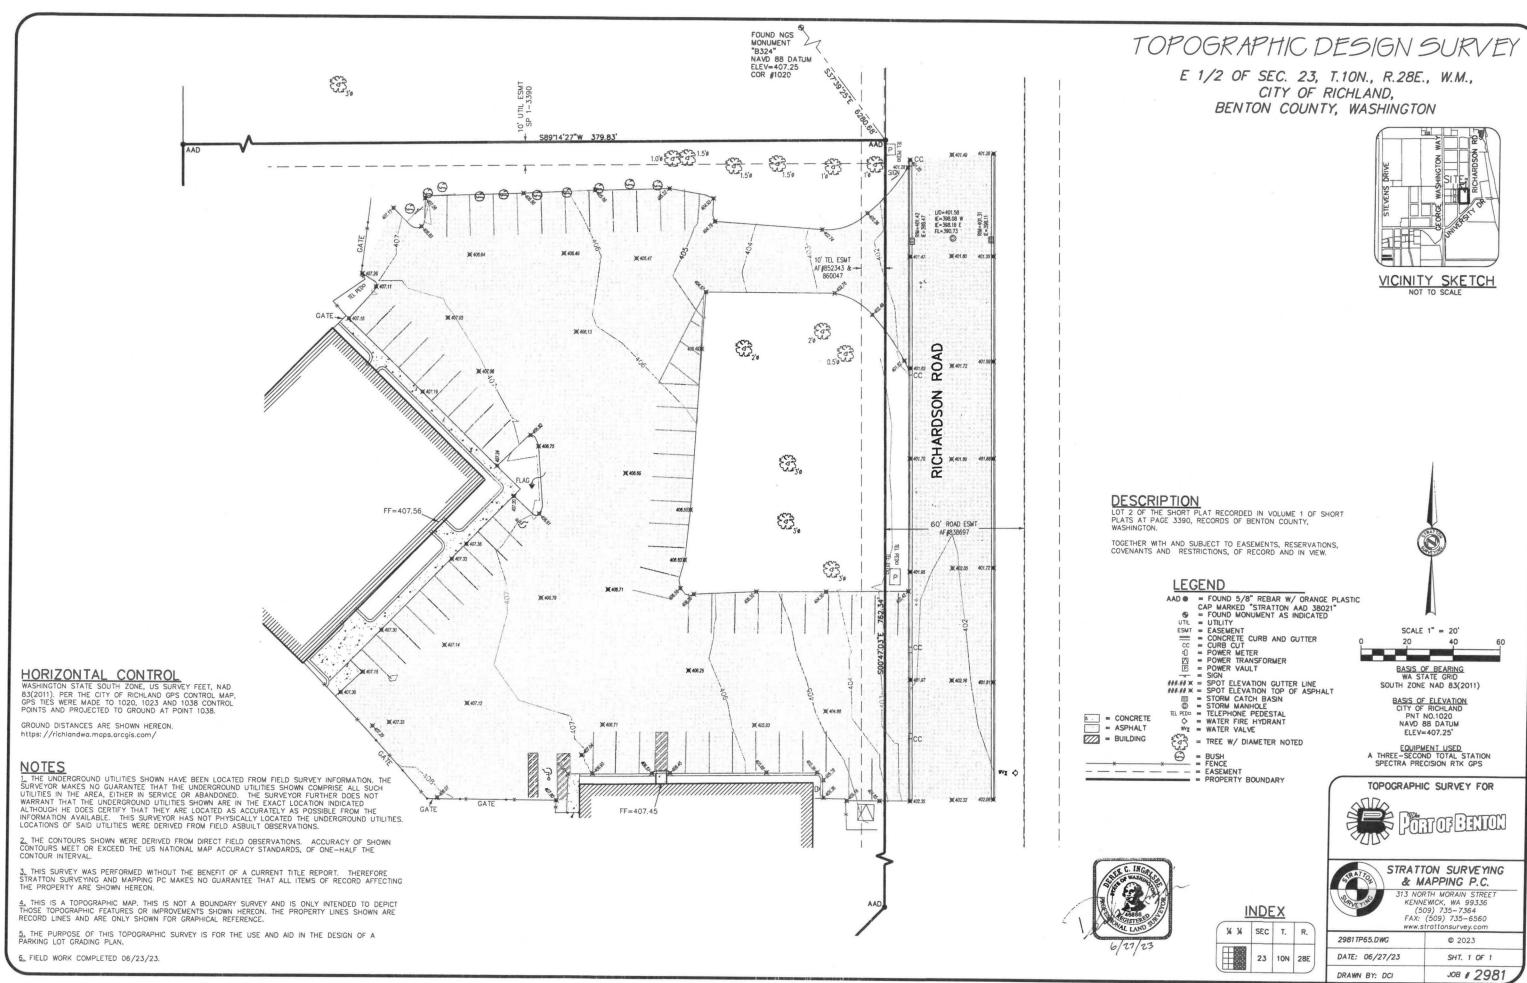

| DWG     SHEET       G-01     1       G-02     2       S-01     3       C-01     4       D-01     5       SD-01     6       SD-02     7 | <u>TITLE</u><br>COVER SHEET<br>LEGEND AND ABBREVIATIONS<br>TOPOGRAPHIC SURVEY<br>DEMOLITION & TESC PLAN<br>SITE GRADING & PAVING/STRIP<br>DETAILS<br>DETAILS | ING PLAN            |
|----------------------------------------------------------------------------------------------------------------------------------------|--------------------------------------------------------------------------------------------------------------------------------------------------------------|---------------------|
| N<br>N.T.S.                                                                                                                            |                                                                                                                                                              | -                   |
|                                                                                                                                        | RICHARDSON RD<br>IMPROVEMENT PROJECT                                                                                                                         | G-01                |
|                                                                                                                                        | COVER SHEET                                                                                                                                                  | SHEET NO.<br>1 OF 7 |
|                                                                                                                                        |                                                                                                                                                              |                     |