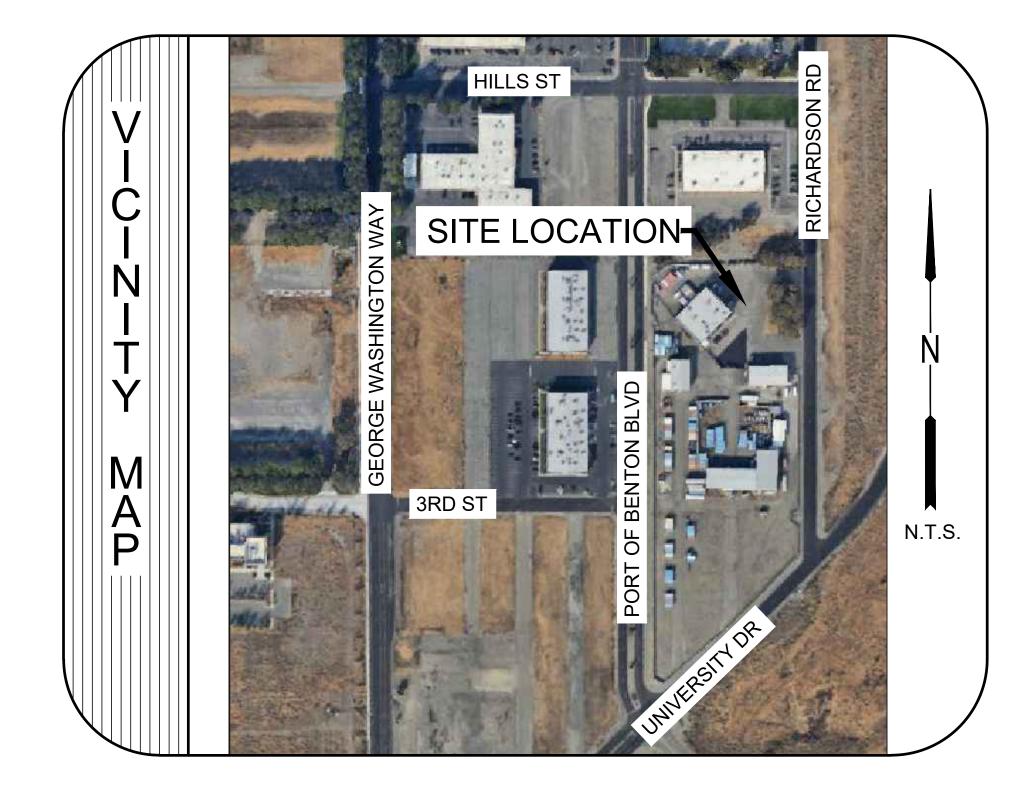

## PORT OF BENTON

2939 RICHARDSON RD PARKING LOT IMPROVEMENT PROJECT

| SHEET  | DWG<br>G-01<br>G-02<br>S-01<br>C-01<br>D-01<br>SD-01<br>SD-02 | SHEET  1 2 3 4 5 6 7 | TITLE COVER SHEET LEGEND AND ABBREVIATIONS TOPOGRAPHIC SURVEY DEMOLITION & TESC PLAN SITE GRADING & PAVING/STRIPING PLAN DETAILS DETAILS |
|--------|---------------------------------------------------------------|----------------------|------------------------------------------------------------------------------------------------------------------------------------------|
| I ZDEX |                                                               |                      |                                                                                                                                          |