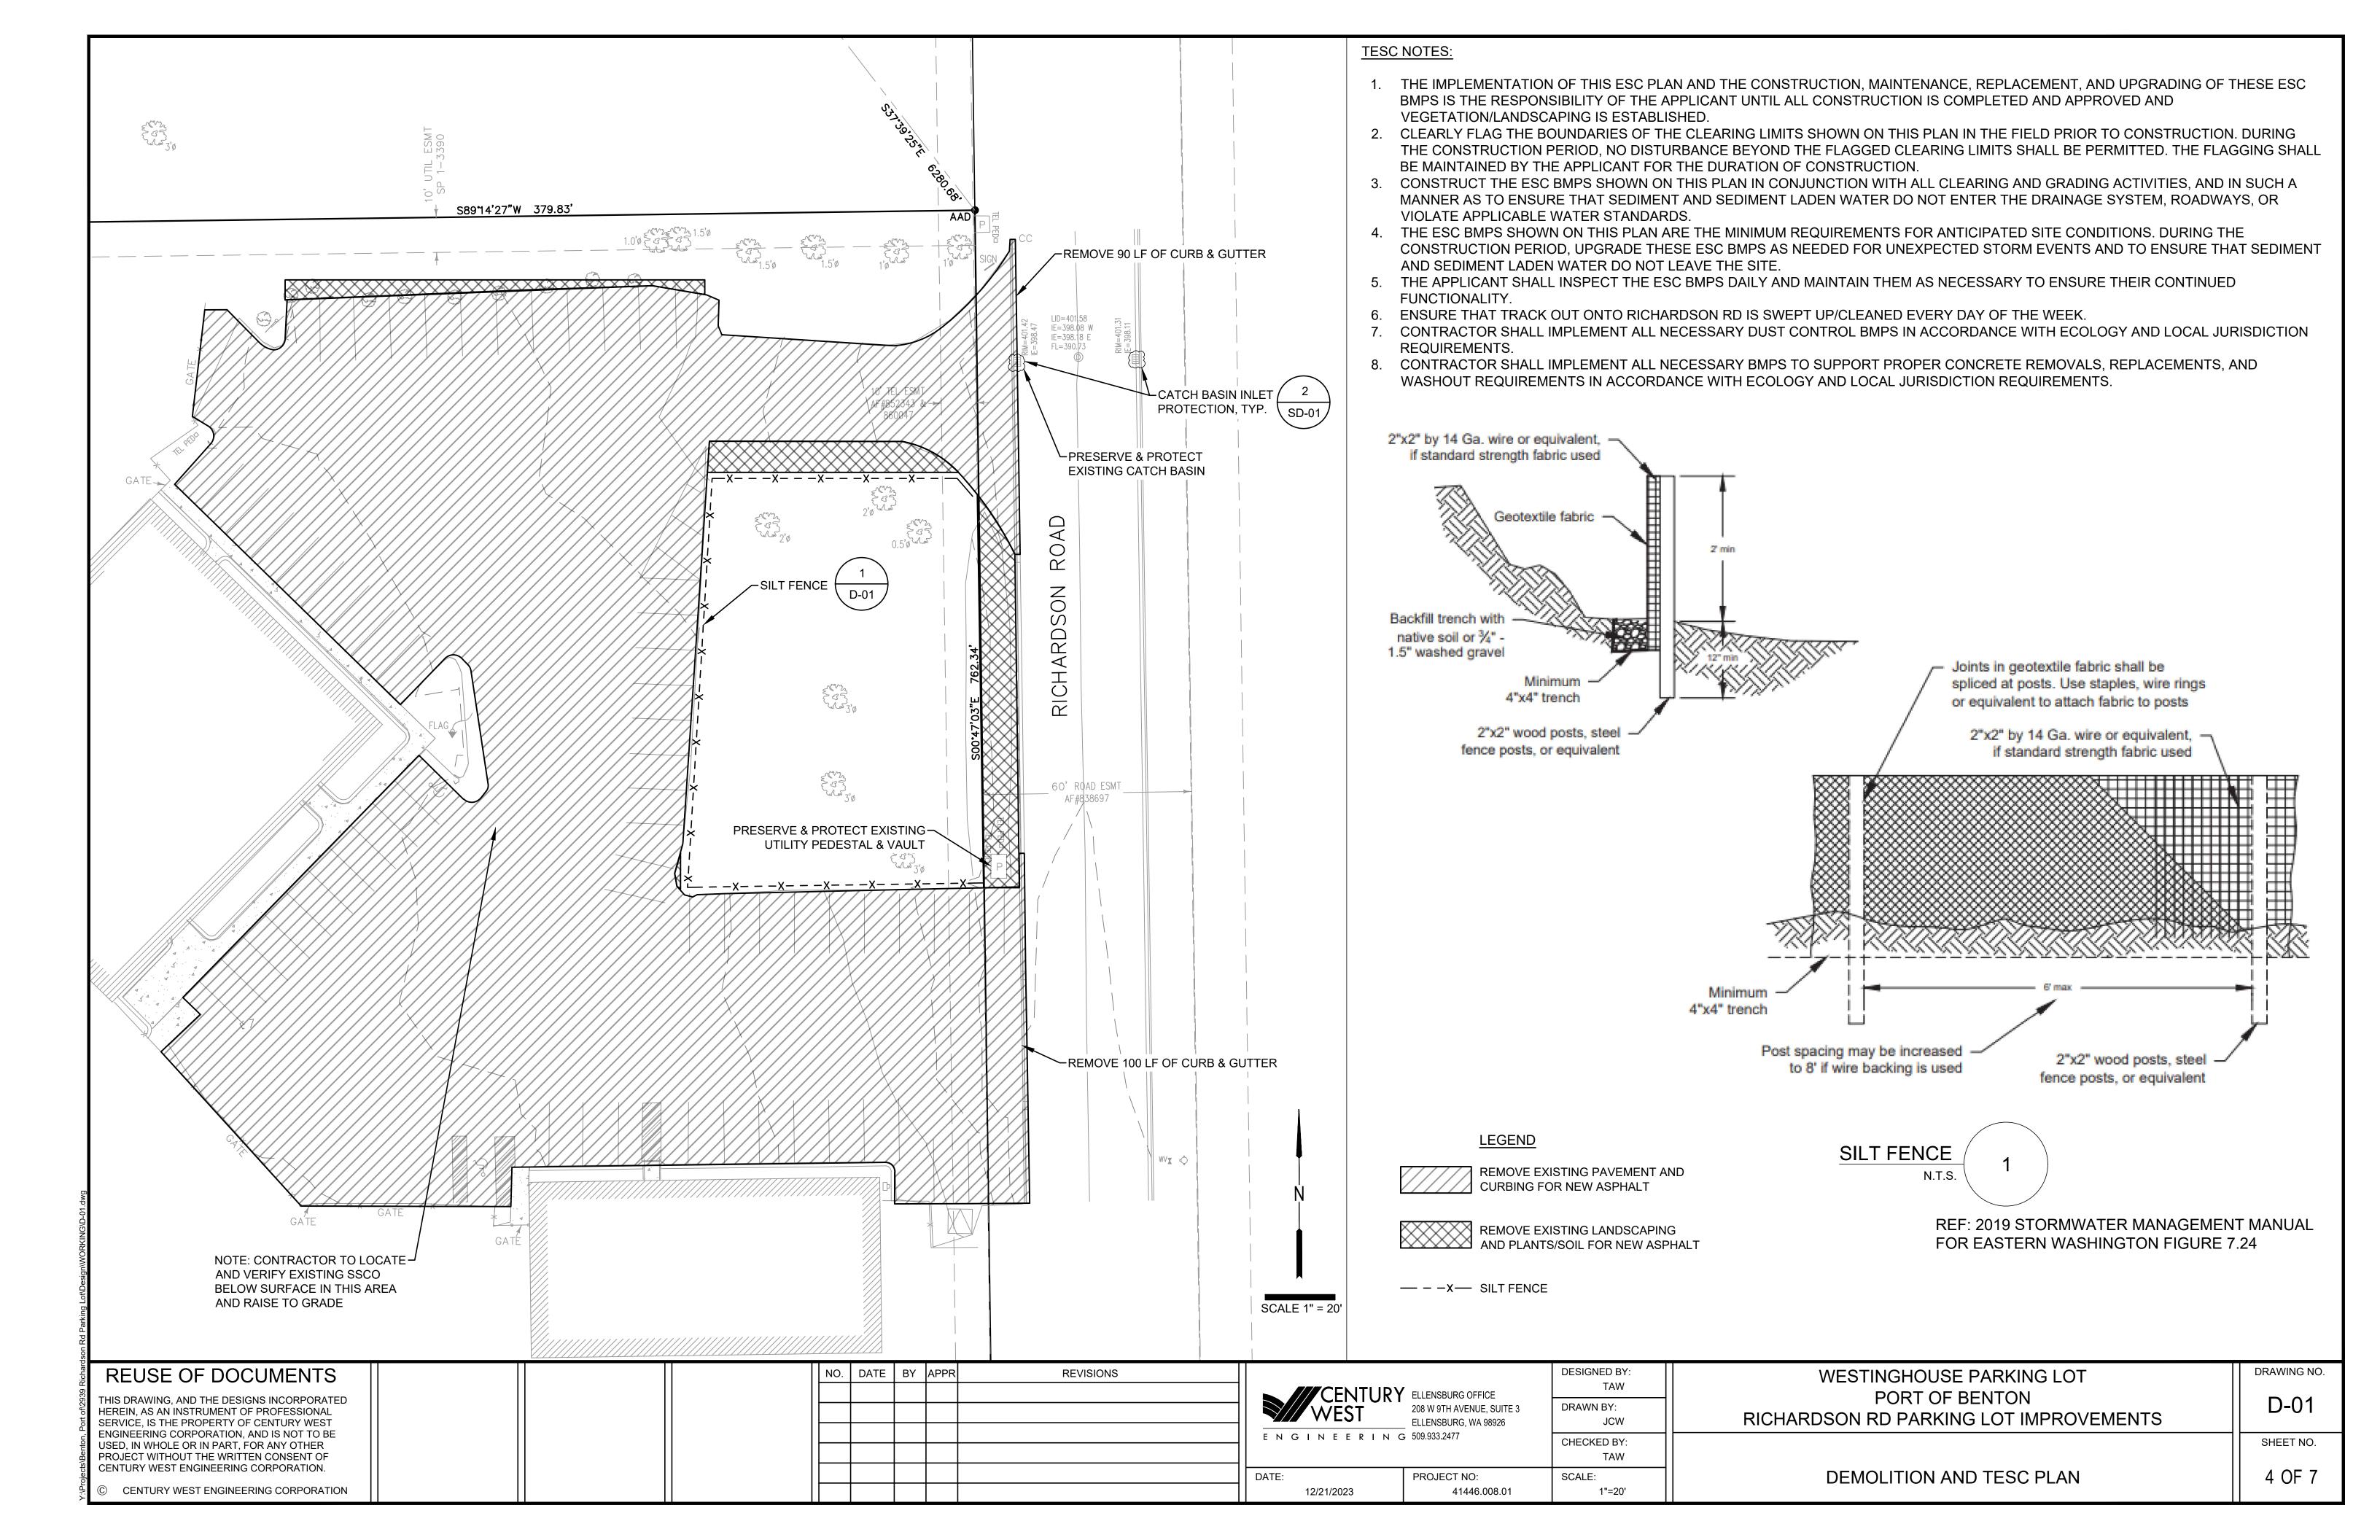

## PORT OF BENTON

2939 RICHARDSON RD PARKING LOT IMPROVEMENT PROJECT

| SHEET  | DWG<br>G-01<br>G-02<br>S-01<br>C-01<br>D-01<br>SD-01<br>SD-02 | SHEET  1 2 3 4 5 6 7 | TITLE COVER SHEET LEGEND AND ABBREVIATIONS TOPOGRAPHIC SURVEY DEMOLITION & TESC PLAN SITE GRADING & PAVING/STRIPING PLAN DETAILS DETAILS |
|--------|---------------------------------------------------------------|----------------------|------------------------------------------------------------------------------------------------------------------------------------------|
| I ZDEX |                                                               |                      |                                                                                                                                          |