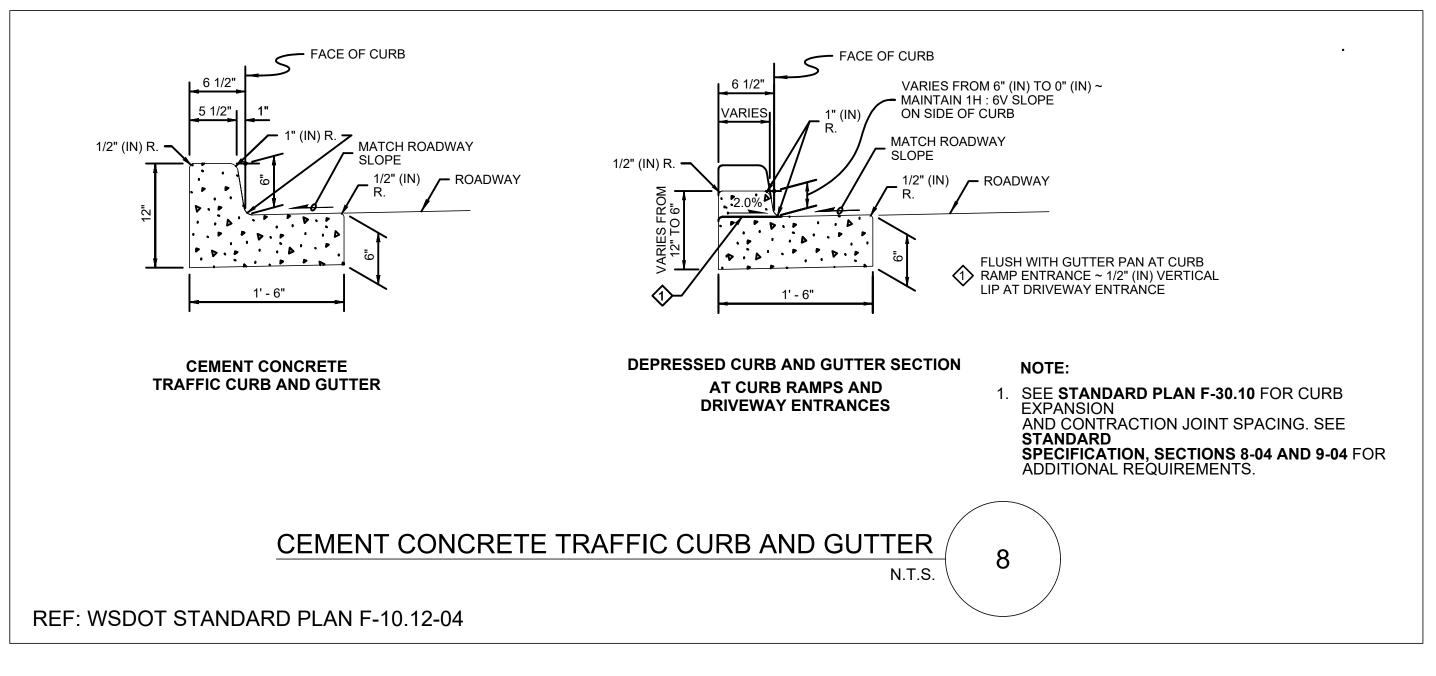

--------------------------|---|--------------|
| E            | Ν | G | I | N | E | Е | R       | I | Ν                                                                      | G | 509.933.2477 |

PROJECT NO:

41446.008.01

DATE:

12/20/2023

| DESIGNED BY:       |  |
|--------------------|--|
| TAW                |  |
| JCW                |  |
| CHECKED BY:<br>TAW |  |
| CHECKED BY:        |  |

N.T.S.

SCALE:

| WESTINGHOUSE PARKING LOT               | DRAWING NO. |
|----------------------------------------|-------------|
| PORT OF BENTON                         | G-02        |
| RICHARDSON RD PARKING LOT IMPROVEMENTS |             |
|                                        | SHEET NO.   |













**DESIGNED BY:** 

DRAWN BY:

CHECKED BY:

SCALE:

41446.008.01

TAW

JCW

TAW

1"=20'





| REUSE OF DOCUMENTS                                                                                                                                                                                              |
|-----------------------------------------------------------------------------------------------------------------------------------------------------------------------------------------------------------------|
| THIS DRAWING, AND THE DESIGNS INCORPORATED HEREIN, AS AN INSTRUMENT OF PROFESSIONAL SERVICE, IS THE PROPERTY OF CENTURY WEST ENGINEERING CORPORATION, AND IS NOT TO BE USED, IN WHOLE OR IN PART, FOR ANY OTHER |

PROJECT WITHOUT THE WRITTEN CONSENT OF CENTURY WEST ENGINEERING CORPORATION.

CENTURY WEST ENGINEERING CORPORATION

| NO. | DATE | BY | APPR | REVISIONS |