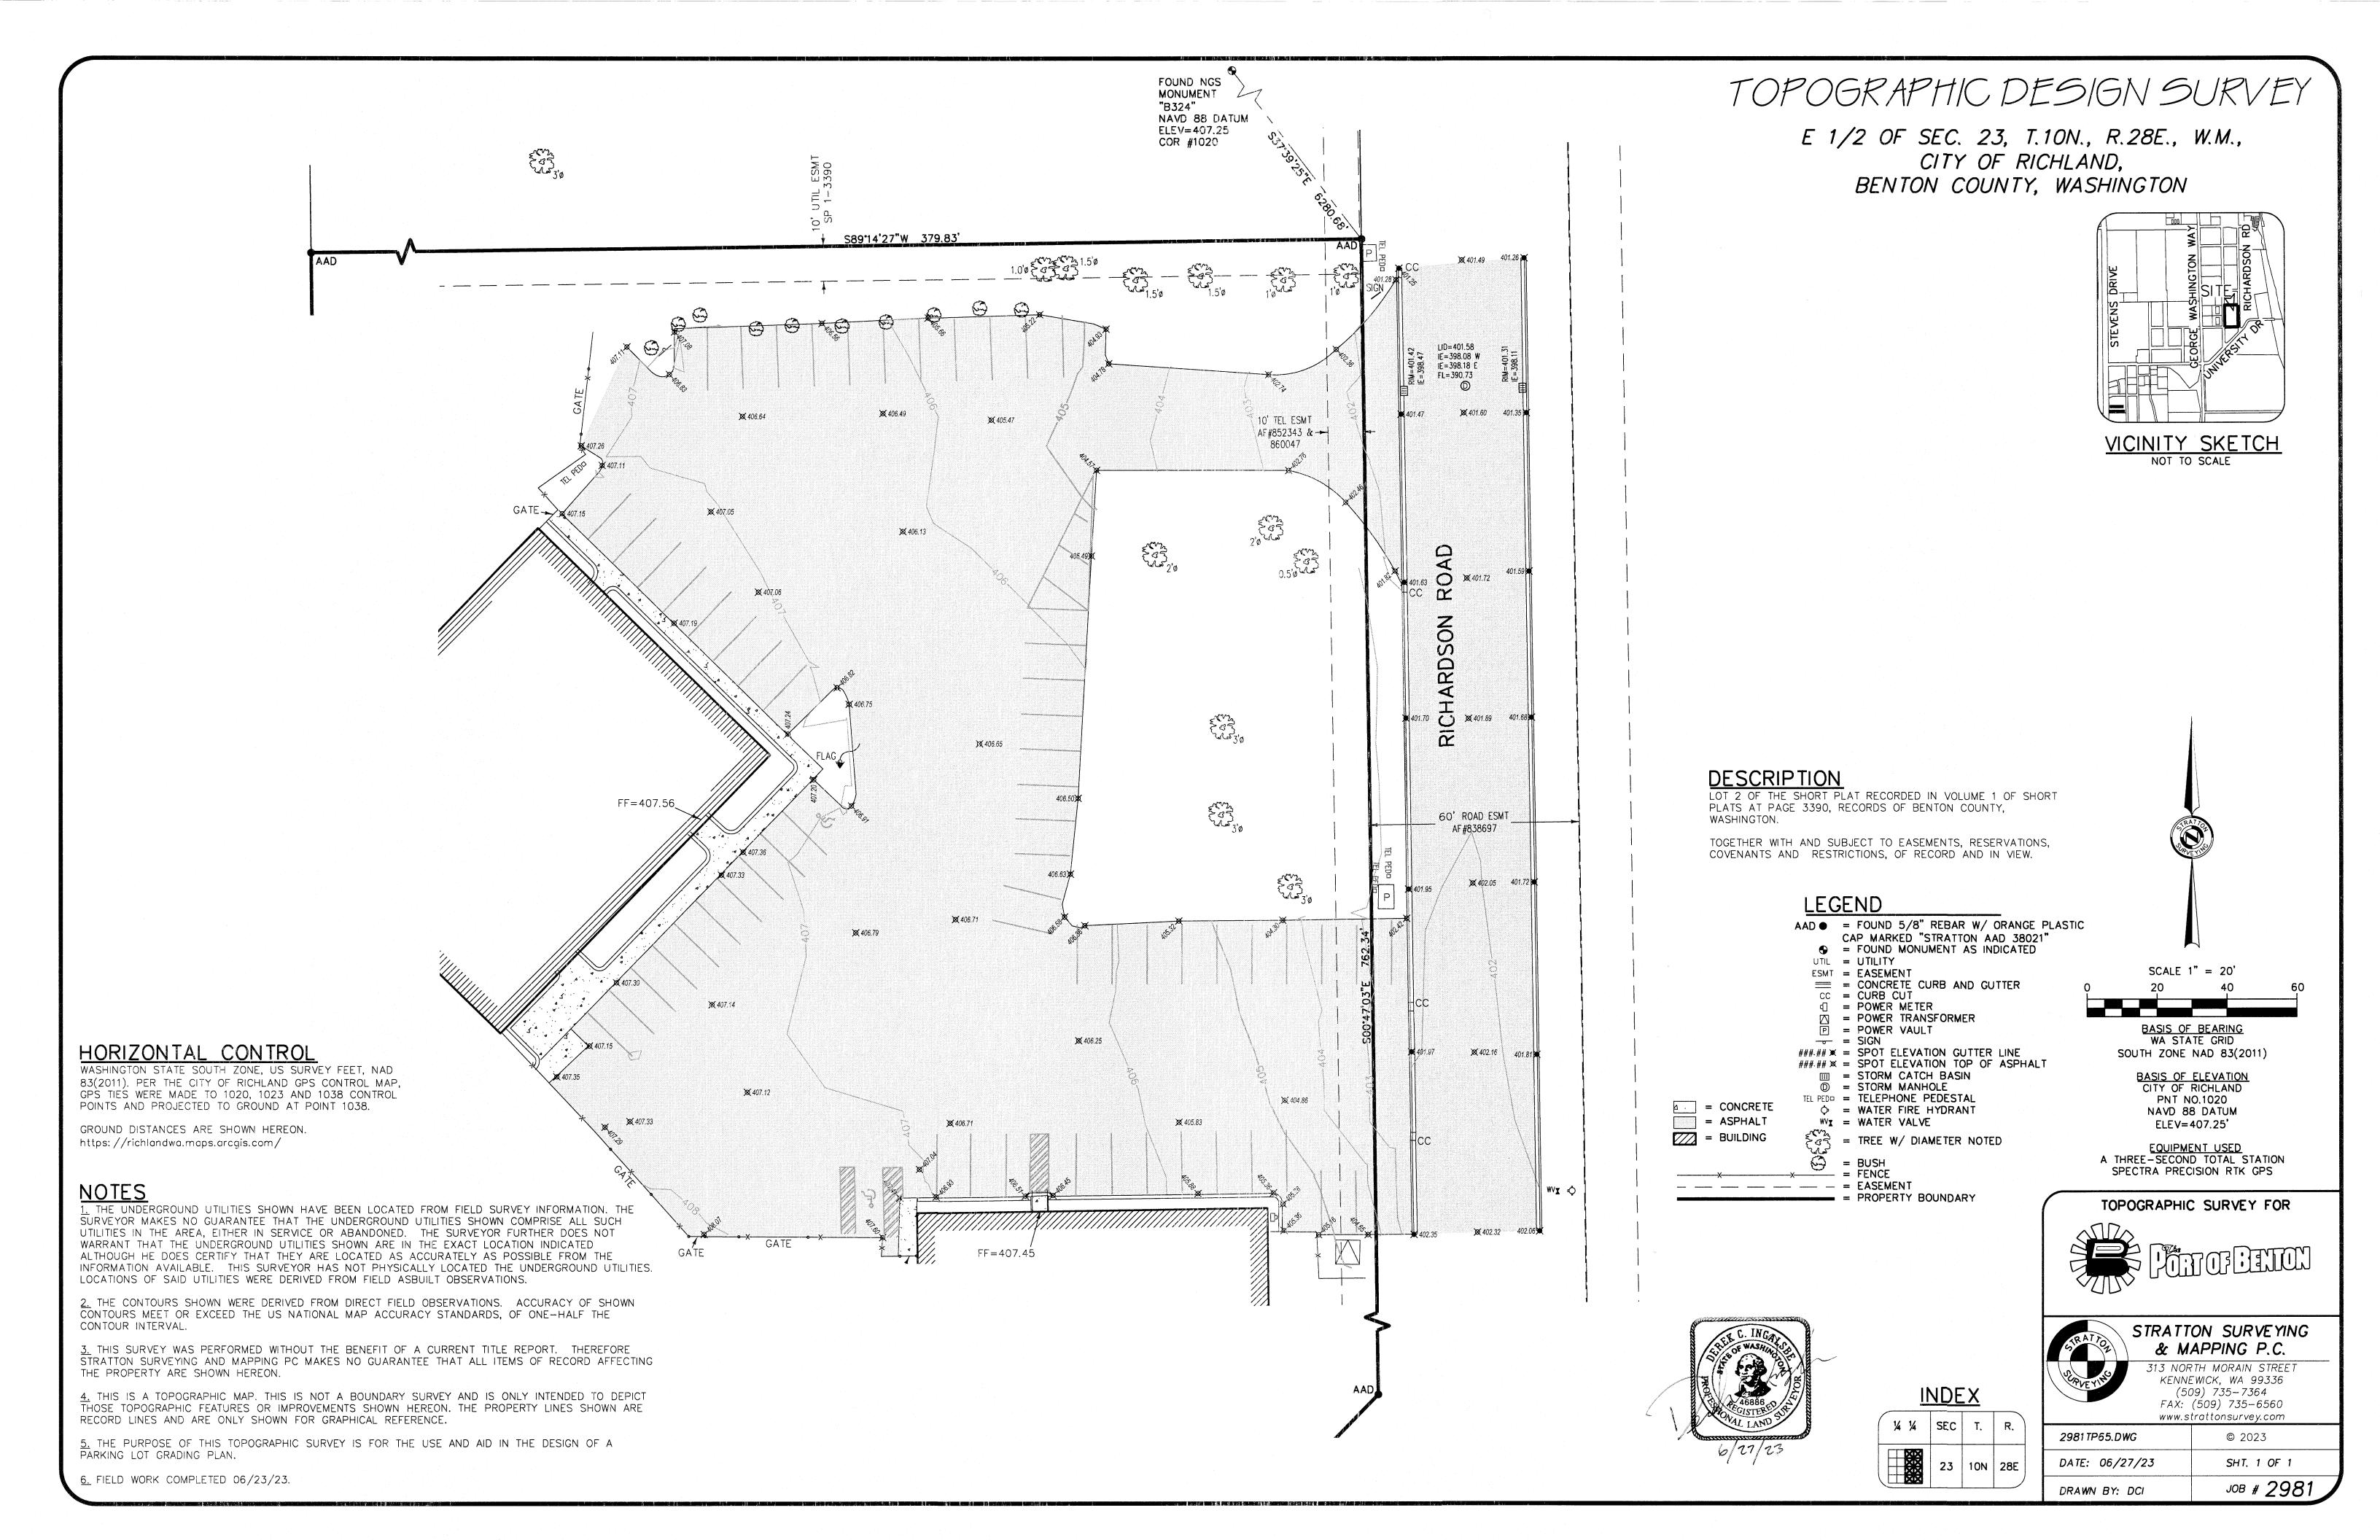

## PORT OF BENTON

2939 RICHARDSON RD PARKING LOT IMPROVEMENT PROJECT

| SHEET  | DWG<br>G-01<br>G-02<br>S-01<br>C-01<br>D-01<br>SD-01<br>SD-02 | SHEET  1 2 3 4 5 6 7 | TITLE COVER SHEET LEGEND AND ABBREVIATIONS TOPOGRAPHIC SURVEY DEMOLITION & TESC PLAN SITE GRADING & PAVING/STRIPING PLAN DETAILS DETAILS |
|--------|---------------------------------------------------------------|----------------------|------------------------------------------------------------------------------------------------------------------------------------------|
| I ZDEX |                                                               |                      |                                                                                                                                          |