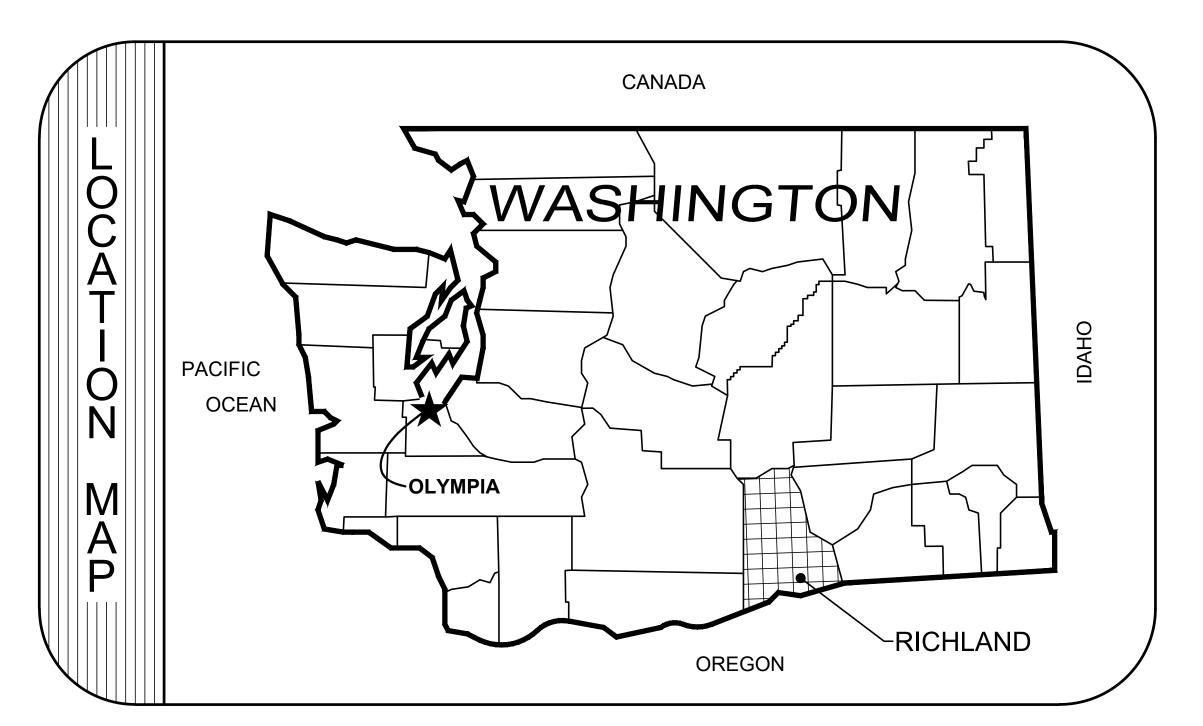

## PORT OF BENTON

2939 RICHARDSON RD PARKING LOT IMPROVEMENT PROJECT

| SHEET  | DWG<br>G-01<br>G-02<br>S-01<br>C-01<br>D-01<br>SD-01<br>SD-02 | SHEET  1 2 3 4 5 6 7 | TITLE COVER SHEET LEGEND AND ABBREVIATIONS TOPOGRAPHIC SURVEY DEMOLITION & TESC PLAN SITE GRADING & PAVING/STRIPING PLAN DETAILS DETAILS |
|--------|---------------------------------------------------------------|----------------------|------------------------------------------------------------------------------------------------------------------------------------------|
| I ZDEX |                                                               |                      |                                                                                                                                          |