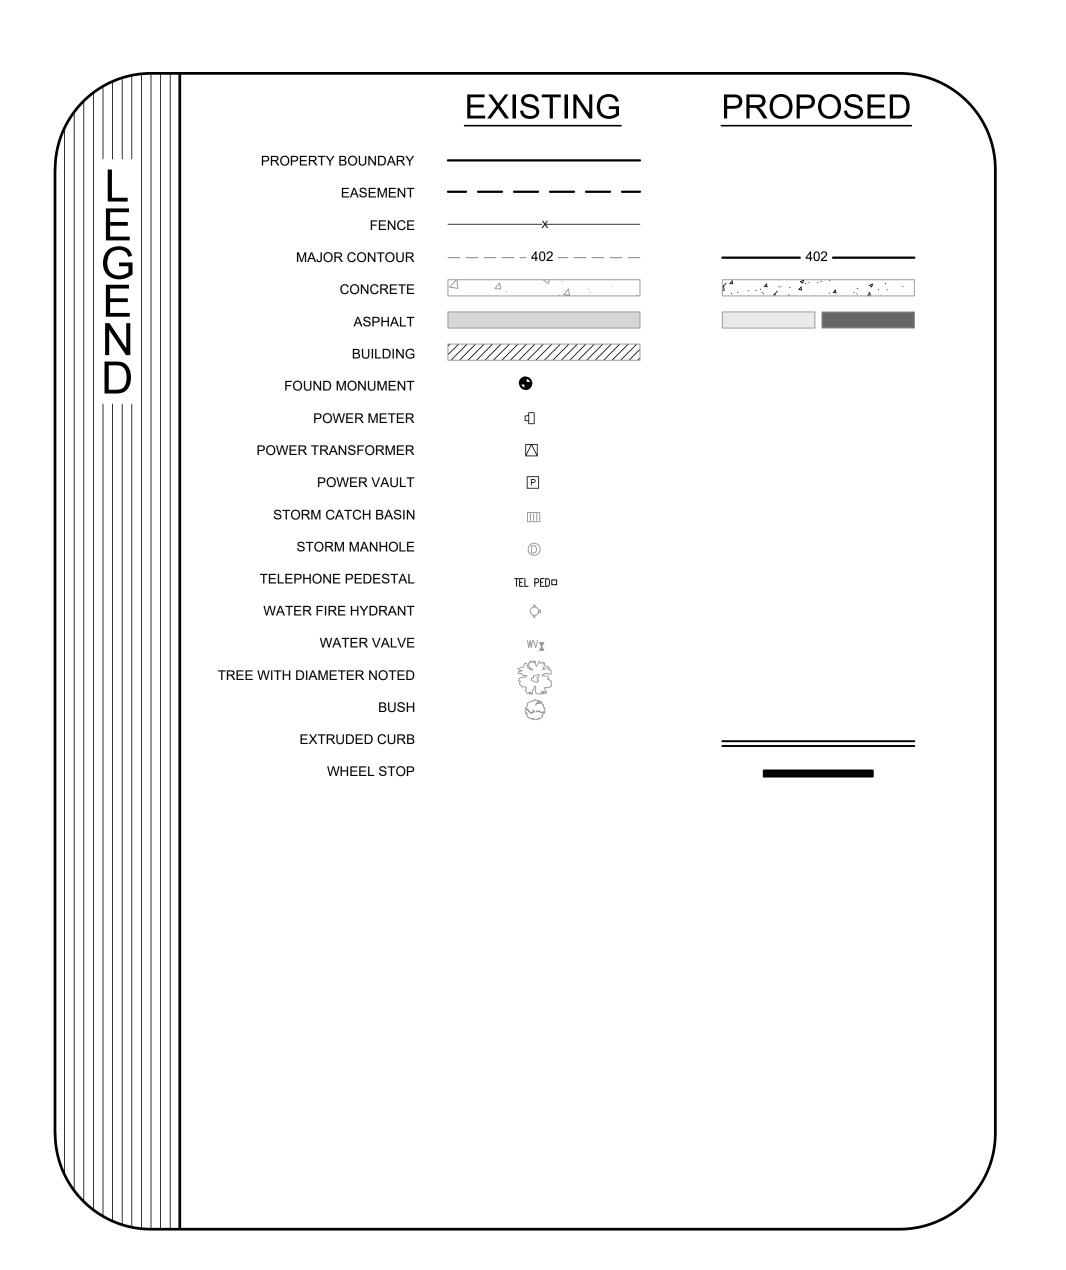

## **COMMON ABBREVIATIONS:**

AASHTO - AMERICAN ASSOCIATION OF STATE HIGHWAY AND TRANSPORTATION OFFICIALS ASTM - AMERICAN SOCIETY FOR TESTING MATERIALS

BOW - BACK OF WALK

CDBG - COMMUNITY DEVELOPMENT BLOCK GRANT

CL - CENTERLINE

CMP - CORRUGATED METAL PIPE CSTC - CRUSHED SURFACING TOP COURSE

CSBC - CRUSHED SURFACING BASE COURSE DI - DUCTILE IRON

- DEPARTMENT OF ECOLOGY FΗ FIRE HYDRANT

FL - FLANGE/FLOW LINE FOW - FACE OF WALK

GALV. - GALVANIZED

HDPE - HIGH DENSITY POLYETHYLENE

HMA - HOT MIX ASPHALT IE - INVERT ELEVATION

 INFLOW & INFILTRATION - MANHOLE

MECHANICAL JOINT

NPT - NATIONAL PIPE THREAD

OSHA - OCCUPATIONAL SAFETY AND HEALTH ADMINISTRATION

PCC - PORTLAND CEMENT CONCRETE PVC - POLYVINYL CHLORIDE

SCH. - SCHEDULE

STA - STATION

TBC - TOP BACK OF CURB TESC - TEMPORARY EROSION & SEDIMENT CONTROL

WISHA - WASHINGTON INDUSTRIAL SAFETY AND HEALTH ACT

WS - WATER SERVICE

WSDOE - WASHINGTON STATE DEPARTMENT OF ECOLOGY

WSDOT - WASHINGTON STATE DEPARTMENT OF TRANSPORTATION

THIS DRAWING, AND THE DESIGNS INCORPORATED HEREIN, AS AN INSTRUMENT OF PROFESSIONAL SERVICE, IS THE PROPERTY OF CENTURY WEST ENGINEERING CORPORATION, AND IS NOT TO BE USED, IN WHOLE OR IN PART, FOR ANY OTHER PROJECT WITHOUT THE WRITTEN CONSENT OF CENTURY WEST ENGINEERING CORPORATION.