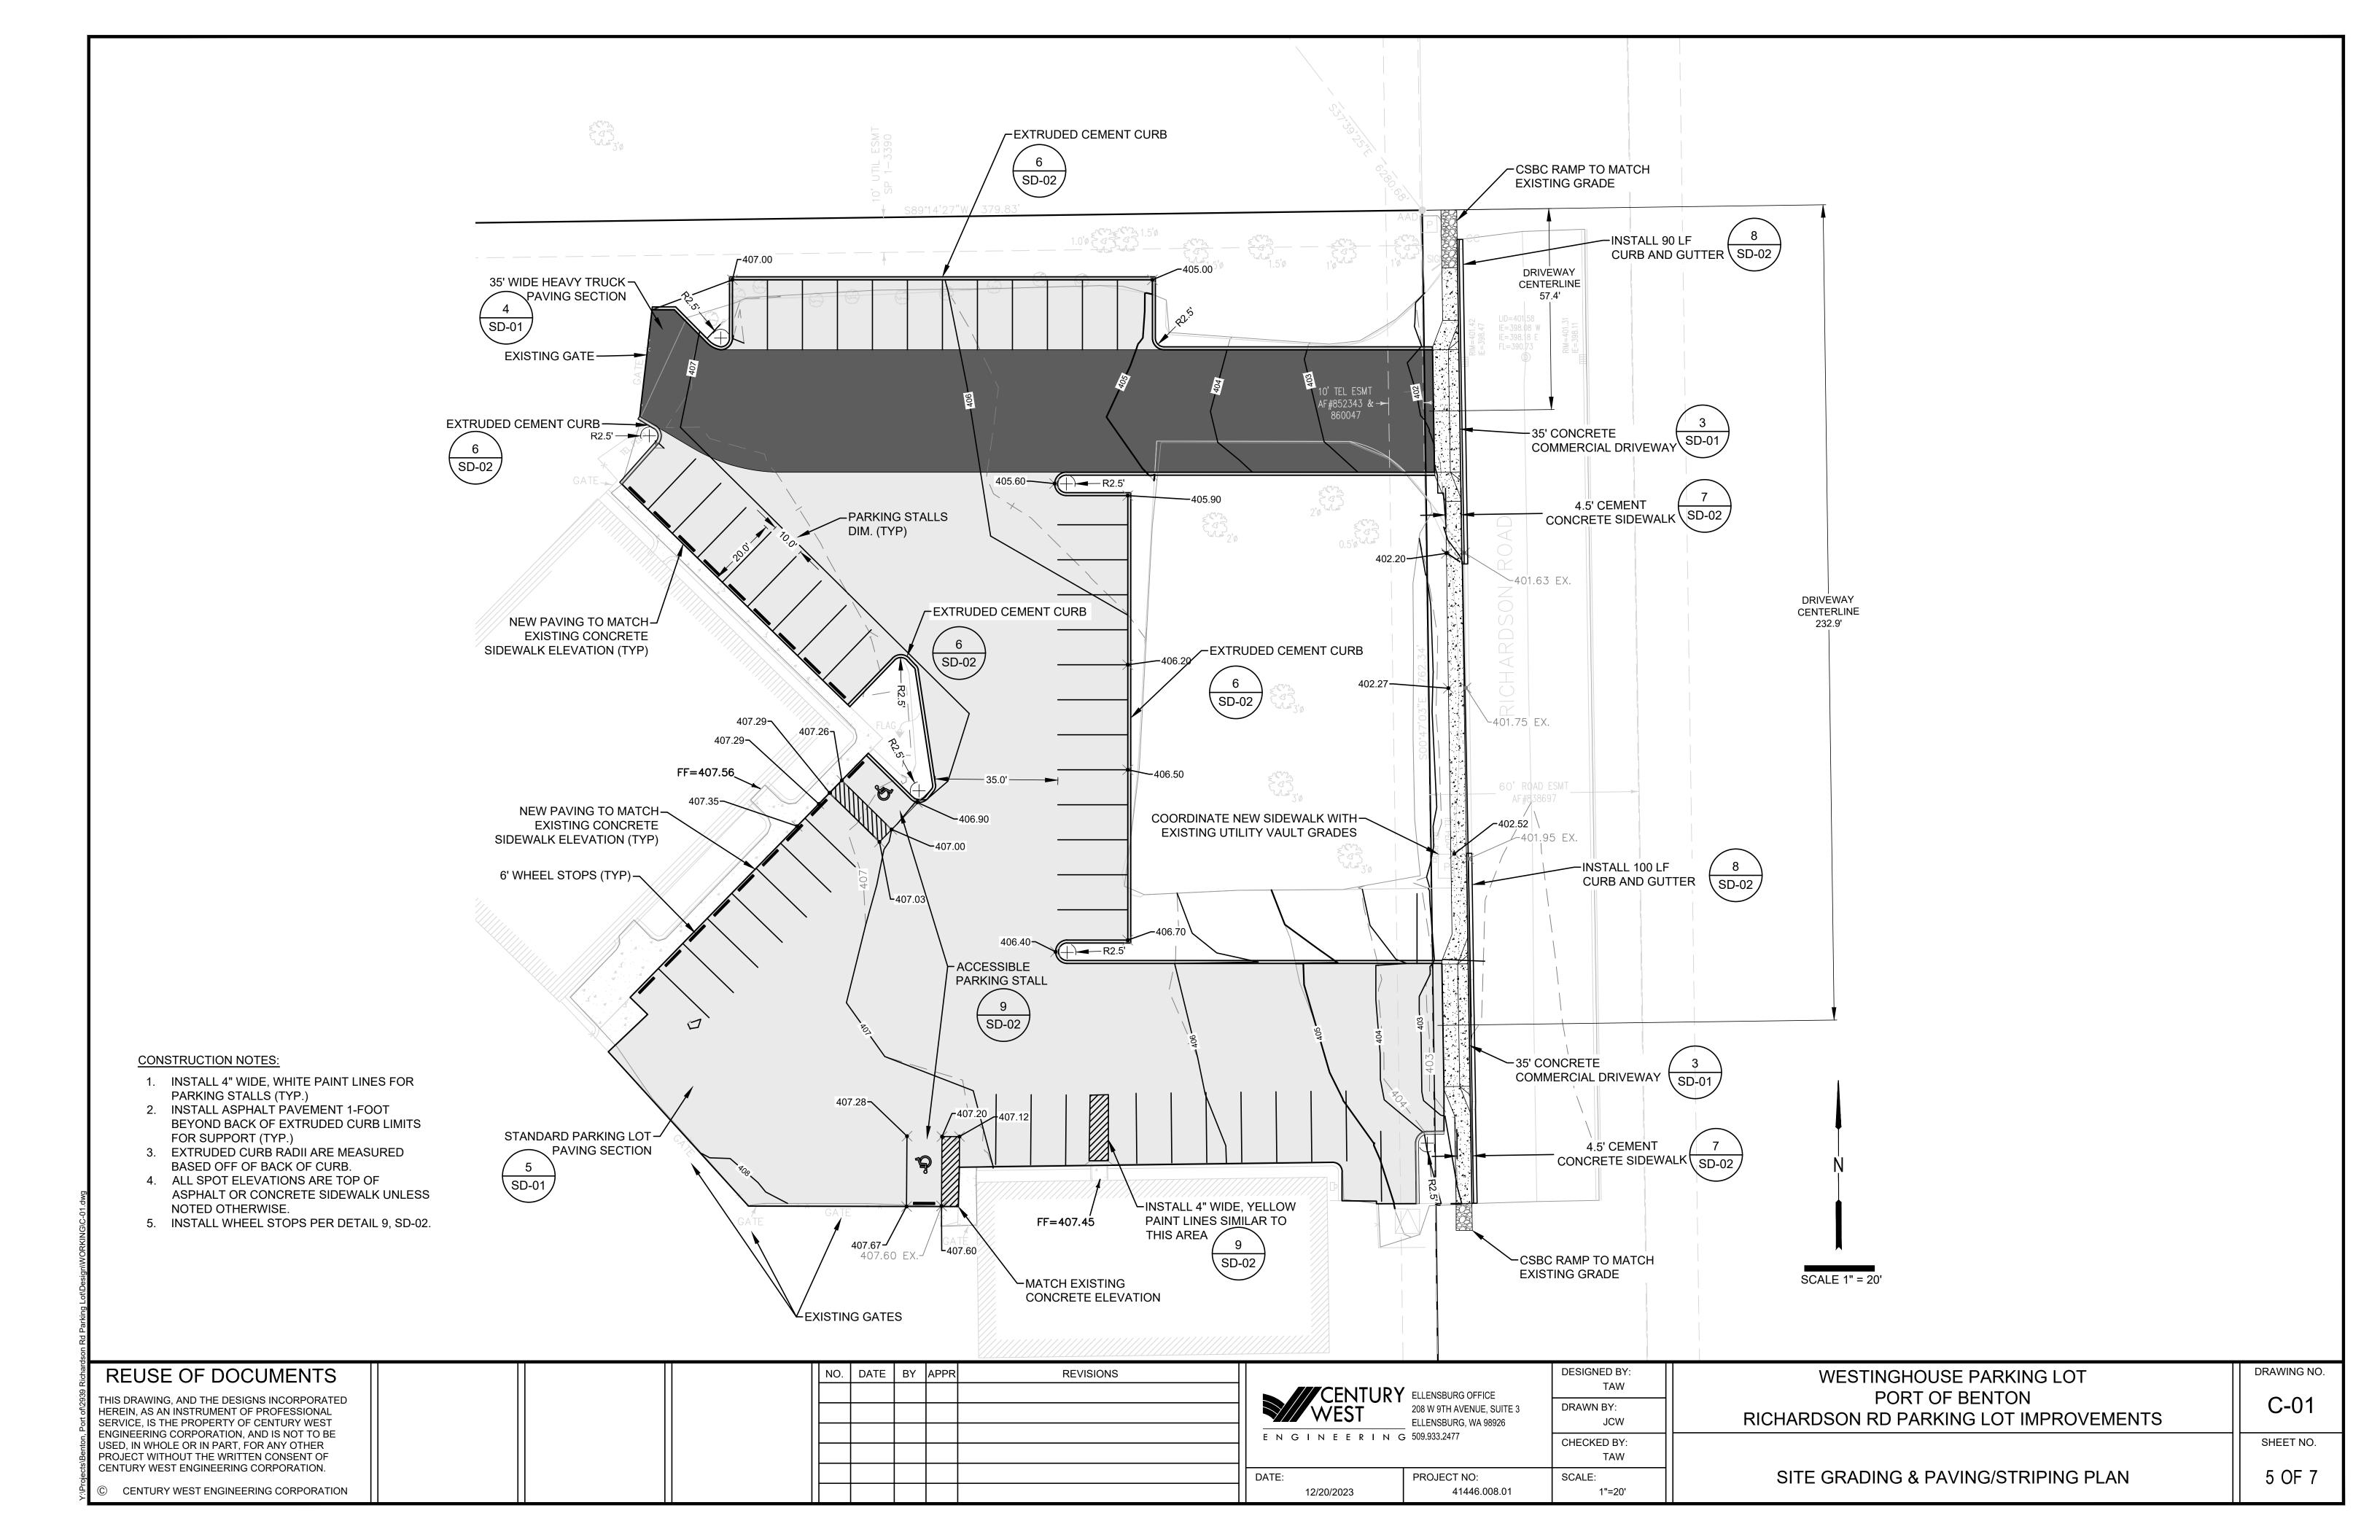

## PORT OF BENTON

2939 RICHARDSON RD PARKING LOT IMPROVEMENT PROJECT

| SHEET  | DWG<br>G-01<br>G-02<br>S-01<br>C-01<br>D-01<br>SD-01<br>SD-02 | SHEET  1 2 3 4 5 6 7 | TITLE COVER SHEET LEGEND AND ABBREVIATIONS TOPOGRAPHIC SURVEY DEMOLITION & TESC PLAN SITE GRADING & PAVING/STRIPING PLAN DETAILS DETAILS |
|--------|---------------------------------------------------------------|----------------------|------------------------------------------------------------------------------------------------------------------------------------------|
| I ZDEX |                                                               |                      |                                                                                                                                          |