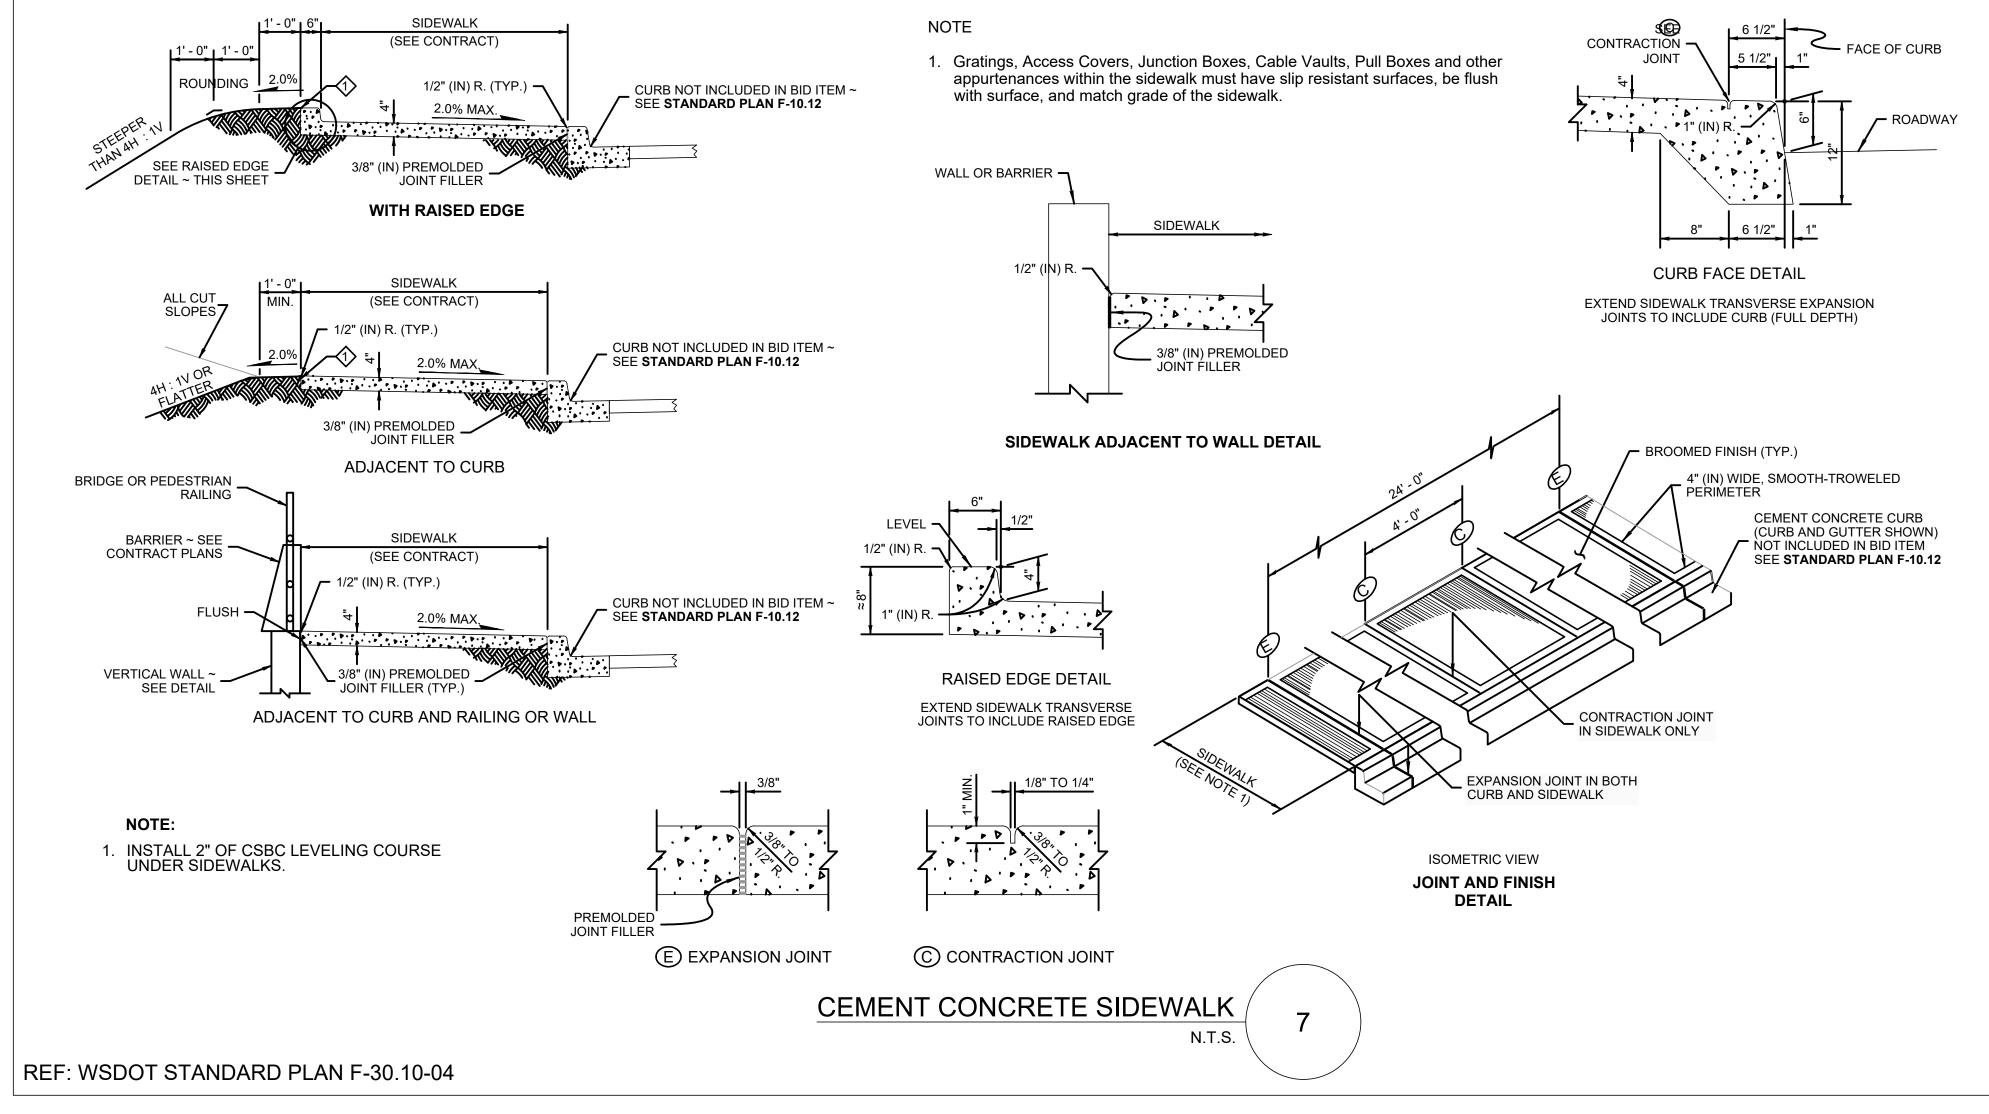

-----|---|---|---|---|---|---|---------|---|------------------------------------------------------------------------|---|--------------|
| E            | Ν | G | I | N | E | Е | R       | I | Ν                                                                      | G | 509.933.2477 |

PROJECT NO:

41446.008.01

DATE:

12/20/2023

| DESIGNED BY:       |  |
|--------------------|--|
| TAW                |  |
| JCW                |  |
| CHECKED BY:<br>TAW |  |
| CHECKED BY:        |  |

N.T.S.

SCALE:

| WESTINGHOUSE PARKING LOT               | DRAWING NO. |
|----------------------------------------|-------------|
| PORT OF BENTON                         | G-02        |
| RICHARDSON RD PARKING LOT IMPROVEMENTS |             |
|                                        | SHEET NO.   |













**DESIGNED BY:** 

DRAWN BY:

CHECKED BY:

SCALE:

41446.008.01

TAW

JCW

TAW

1"=20'





| REUSE OF DOCUMENTS                                                                                                                                                                                              |
|-----------------------------------------------------------------------------------------------------------------------------------------------------------------------------------------------------------------|
| THIS DRAWING, AND THE DESIGNS INCORPORATED HEREIN, AS AN INSTRUMENT OF PROFESSIONAL SERVICE, IS THE PROPERTY OF CENTURY WEST ENGINEERING CORPORATION, AND IS NOT TO BE USED, IN WHOLE OR IN PART, FOR ANY OTHER |

PROJECT WITHOUT THE WRITTEN CONSENT OF CENTURY WEST ENGINEERING CORPO