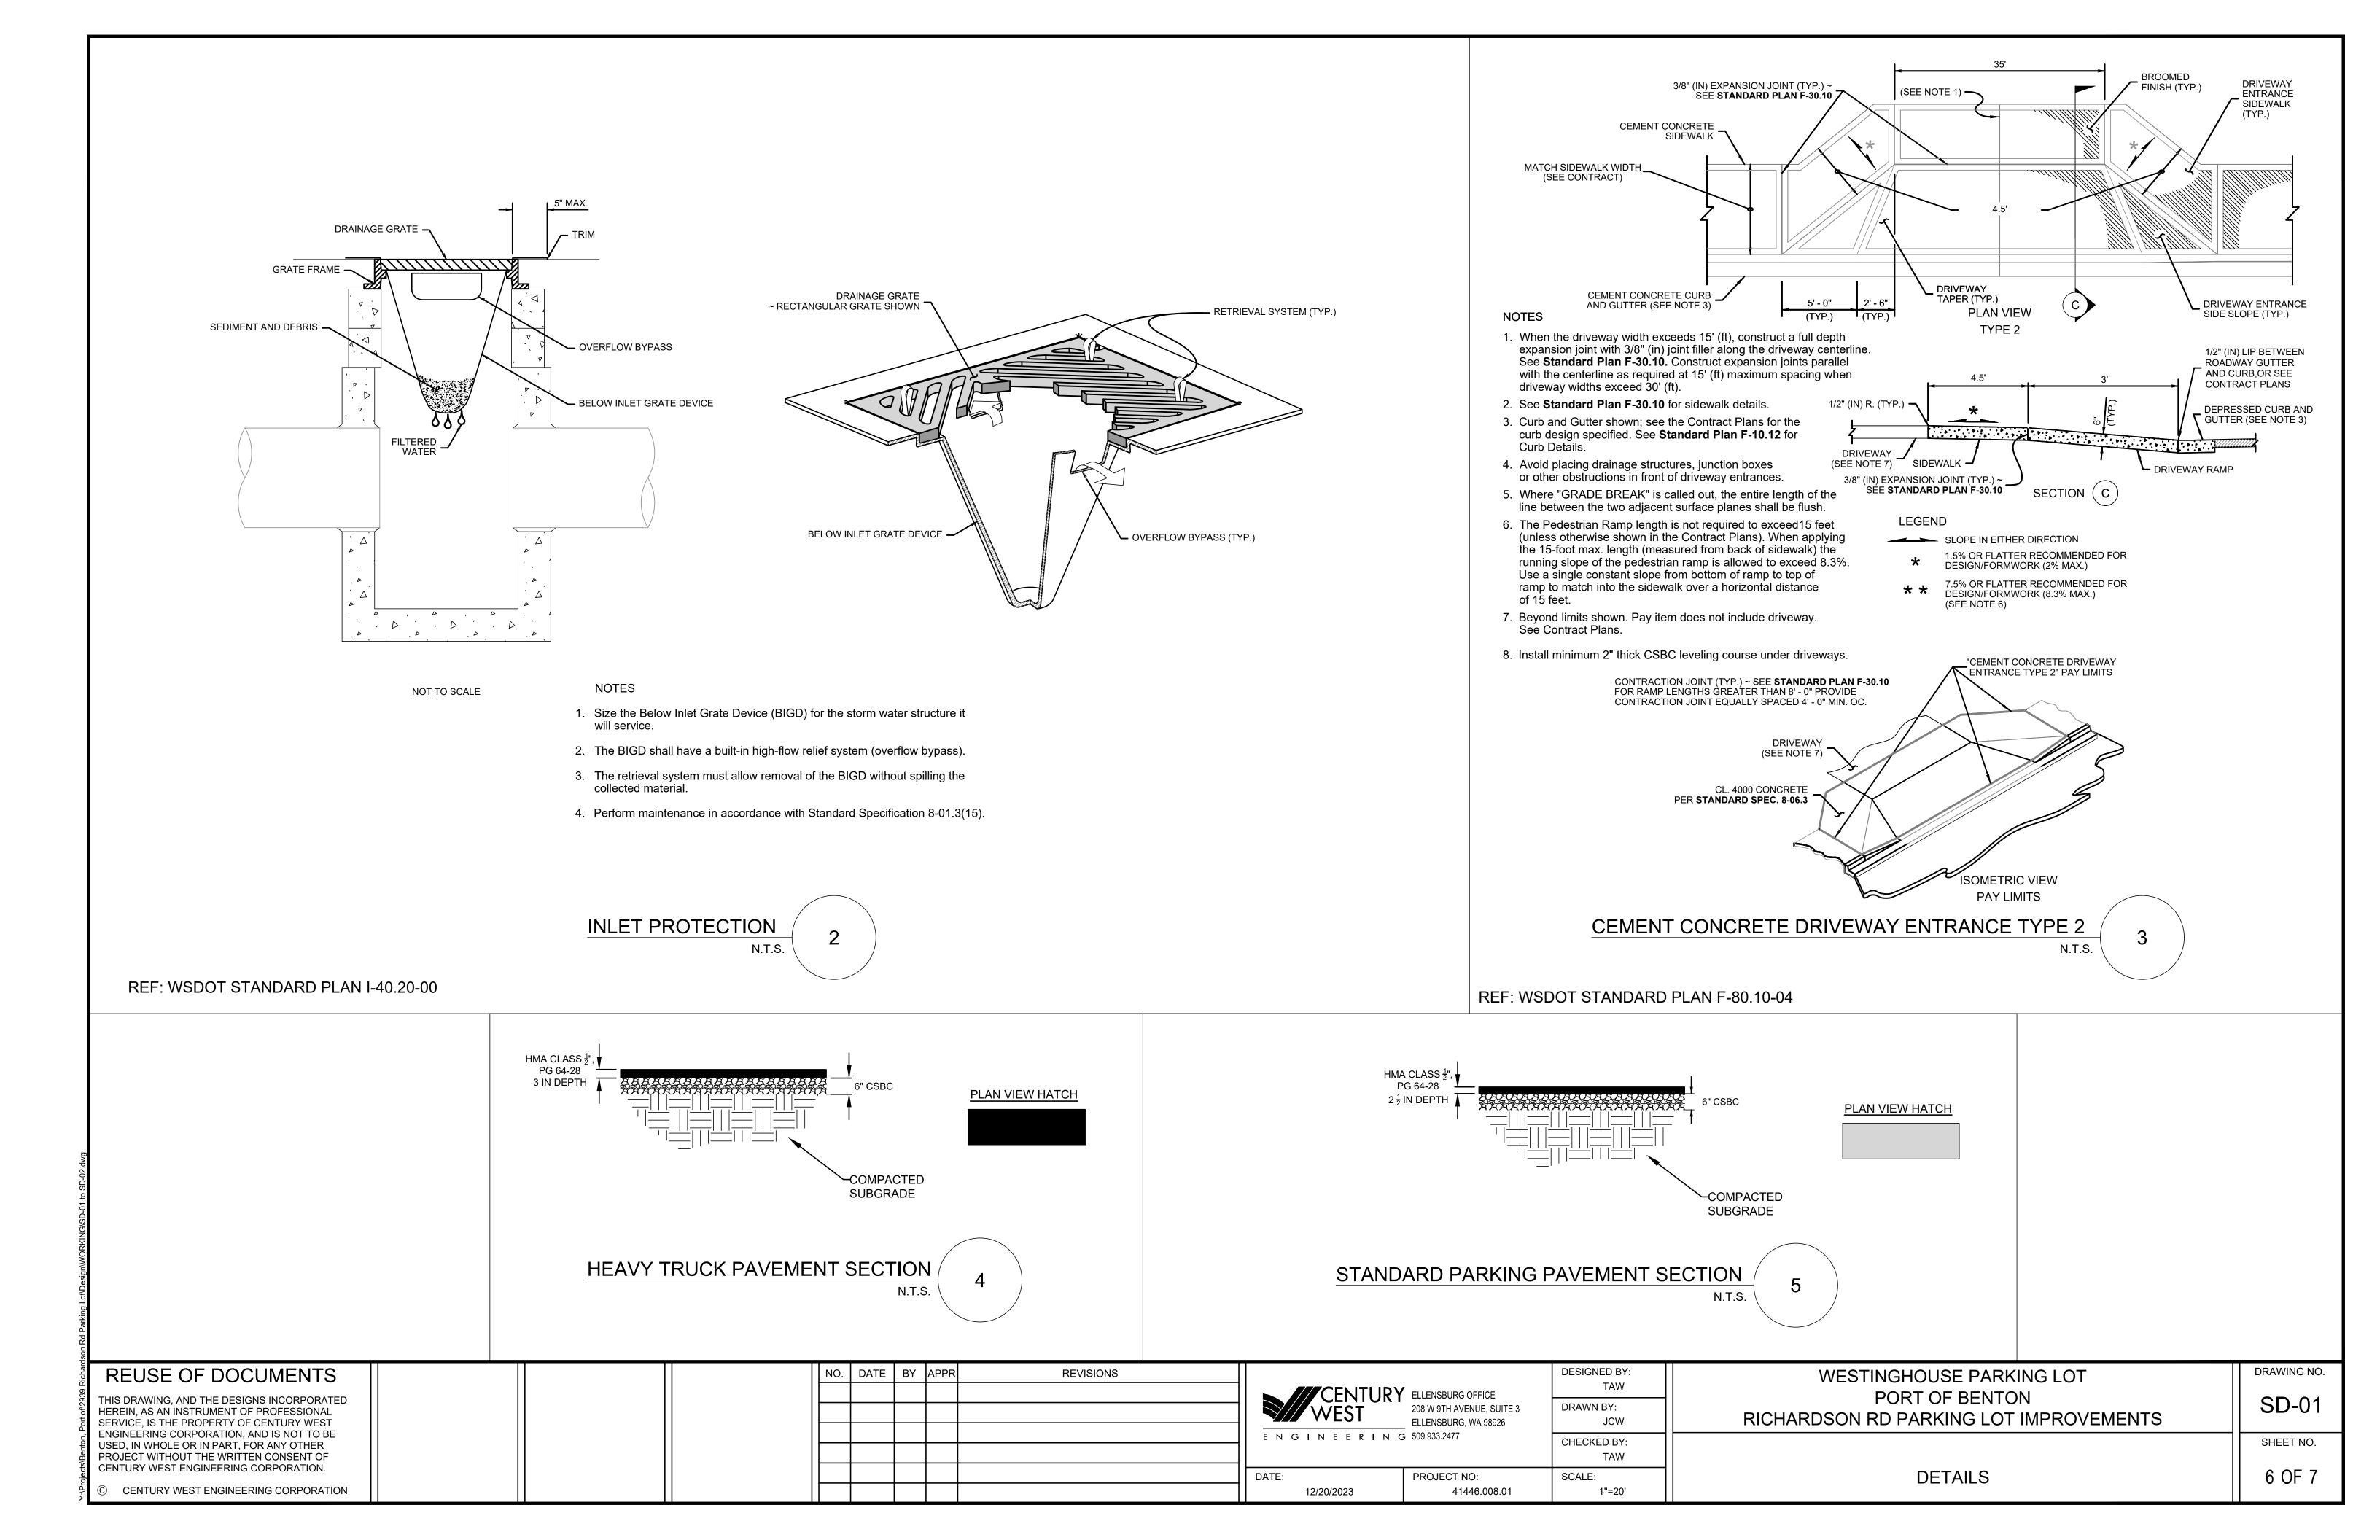

## PORT OF BENTON

2939 RICHARDSON RD PARKING LOT IMPROVEMENT PROJECT

| SHEET  | DWG<br>G-01<br>G-02<br>S-01<br>C-01<br>D-01<br>SD-01<br>SD-02 | SHEET  1 2 3 4 5 6 7 | TITLE COVER SHEET LEGEND AND ABBREVIATIONS TOPOGRAPHIC SURVEY DEMOLITION & TESC PLAN SITE GRADING & PAVING/STRIPING PLAN DETAILS DETAILS |
|--------|---------------------------------------------------------------|----------------------|------------------------------------------------------------------------------------------------------------------------------------------|
| I ZDEX |                                                               |                      |                                                                                                                                          |