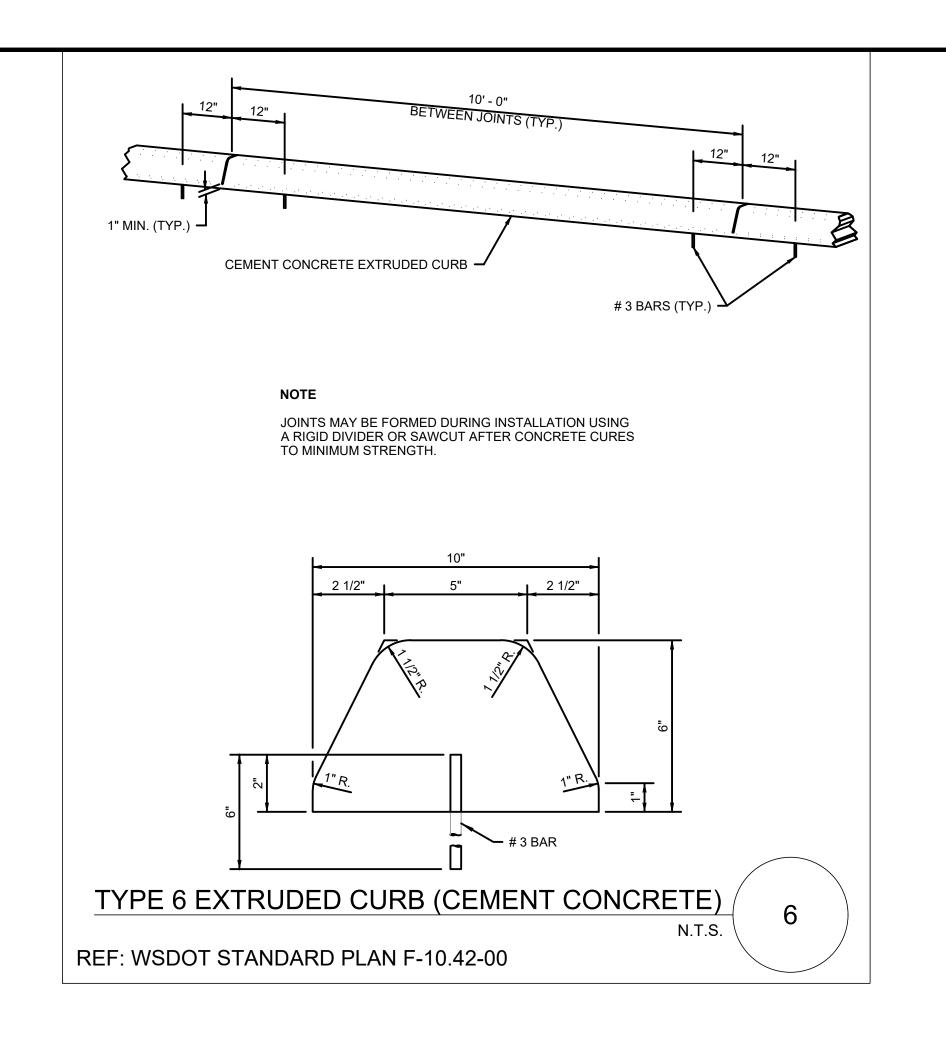

-------|---|---|---|---|---|---|---------|---|------------------------------------------------------------------------|---|--------------|
| E            | Ν | G | I | N | E | Е | R       | I | Ν                                                                      | G | 509.933.2477 |

PROJECT NO:

41446.008.01

DATE:

12/20/2023

| DESIGNED BY:       |  |
|--------------------|--|
| TAW                |  |
| JCW                |  |
| CHECKED BY:<br>TAW |  |
| CHECKED BY:        |  |

N.T.S.

SCALE:

| WESTINGHOUSE PARKING LOT               | DRAWING NO. |
|----------------------------------------|-------------|
| PORT OF BENTON                         | G-02        |
| RICHARDSON RD PARKING LOT IMPROVEMENTS |             |
|                                        | SHEET NO.   |













**DESIGNED BY:** 

DRAWN BY:

CHECKED BY:

SCALE:

41446.008.01

TAW

JCW

TAW

1"=20'





| REUSE OF DOCUMENTS                                                                                                                                                                                              |
|-----------------------------------------------------------------------------------------------------------------------------------------------------------------------------------------------------------------|
| THIS DRAWING, AND THE DESIGNS INCORPORATED HEREIN, AS AN INSTRUMENT OF PROFESSIONAL SERVICE, IS THE PROPERTY OF CENTURY WEST ENGINEERING CORPORATION, AND IS NOT TO BE USED, IN WHOLE OR IN PART, FOR ANY OTHER |

PROJECT WITHOUT THE WRITTEN CONSENT OF CENTURY WEST ENGINEERING COR