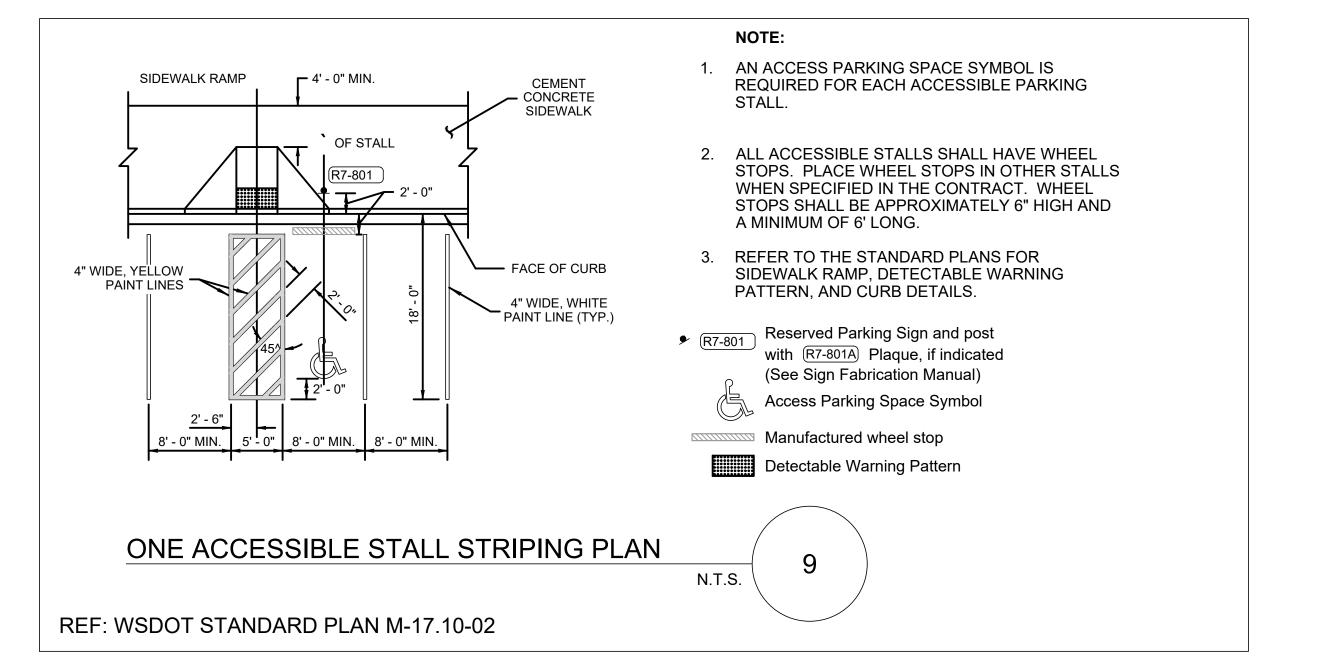

------------------------|---|--------------|
| E            | Ν | G | I | N | E | Е | R       | I | Ν                                                                      | G | 509.933.2477 |

PROJECT NO:

41446.008.01

DATE:

12/20/2023

| DESIGNED BY:       |  |
|--------------------|--|
| TAW                |  |
| JCW                |  |
| CHECKED BY:<br>TAW |  |
| CHECKED BY:        |  |

N.T.S.

SCALE:

| WESTINGHOUSE PARKING LOT               | DRAWING NO. |
|----------------------------------------|-------------|
| PORT OF BENTON                         | G-02        |
| RICHARDSON RD PARKING LOT IMPROVEMENTS |             |
|                                        | SHEET NO.   |













**DESIGNED BY:** 

DRAWN BY:

CHECKED BY:

SCALE:

41446.008.01

TAW

JCW

TAW

1"=20'





| REUSE OF DOCUMENTS                                                                                                                                                                                              |
|-----------------------------------------------------------------------------------------------------------------------------------------------------------------------------------------------------------------|
| THIS DRAWING, AND THE DESIGNS INCORPORATED HEREIN, AS AN INSTRUMENT OF PROFESSIONAL SERVICE, IS THE PROPERTY OF CENTURY WEST ENGINEERING CORPORATION, AND IS NOT TO BE USED, IN WHOLE OR IN PART, FOR ANY OTHER |

PROJECT WITHOUT THE WRITTEN CONSENT OF CENTURY WEST ENGINEERING CORPORATION.

CENTURY WEST ENGINEERING CORPORATION

| NO. | DATE | BY | APPR | REVISIONS |      |