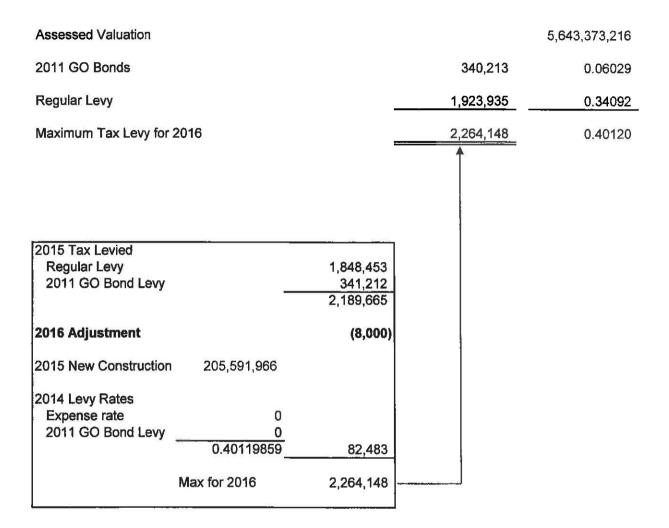

ow Butte                        | \$ 284,050 |

| BENTON CITY                     | Budget    |
|---------------------------------|-----------|
| Remodel 515 9th St, Logar Space | 10,000    |
| Total Benton City               | \$ 10,000 |

# Port of Benton - 2016 Capital Asset Purchases

| EQUIPMENT                          | Budget     |
|------------------------------------|------------|
| 1 ton truck w/utility box and plow | 60,000     |
| 52" Zero turn diesel lawnmower     | 16,000     |
| Ice Melt Spreader for F550         | 8,000      |
| 4x4 Truck w/Service body and plow  | 30,000     |
| Computers                          | 8,000      |
| 12 Ft Utility Trailer              | 3,000      |
| Total Equipment                    | \$ 125,000 |

#### Port of Benton 2016 Proposed Taxes



#### Port of Benton - 2016 Anticipated Cash Flows

| CASH FLOWS                                       | Fore     | casted Budget |
|--------------------------------------------------|----------|---------------|
| Rent - Prosser Airport                           | \$       | 214,820       |
| Rent - Richland Airport                          |          | 246,835       |
| Rent - Prosser Wine & Food Park                  |          | 43,979        |
| Rent - Technology & Business Campus              |          | 888,651       |
| Rent - Manufacturing Mall                        |          | 2,044,939     |
| Rent - Richland Innovation Center                |          | 114,864       |
| Rent - Benton City                               |          | 17,940        |
| Tenant Utility Reimbursem