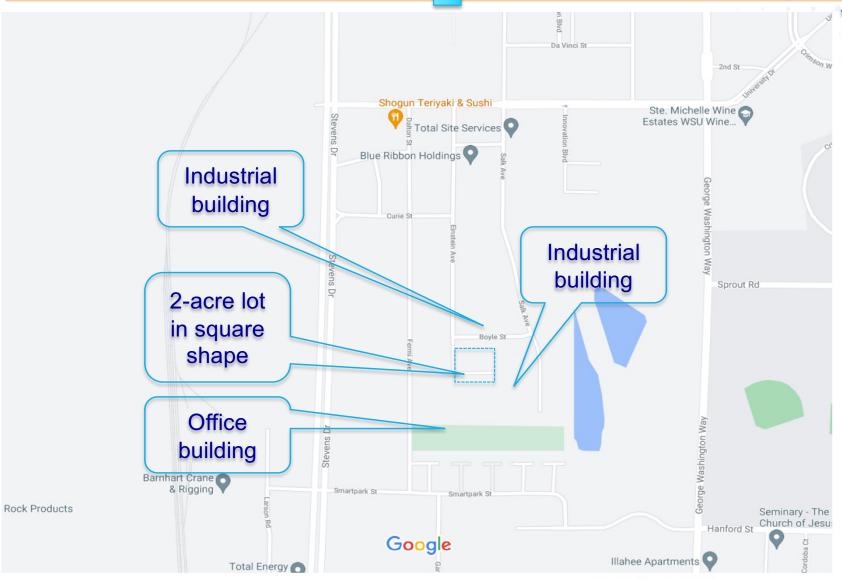

#### E. ITEMS OF BUSINESS

- Resolution 22-46, Sale of Real Property Pacific Green Engineering, LLC
   Richland Industrial Center
- 2. Resolution 22-47, Amendment of the Six-Year Transportation Improvement Program (TIP) Addition of White Bluff Rail SR 240 Railroad Signal Replacement Project
- 3. Resolution 22-48, Acceptance of Work Completed by Industrial Constructors, Inc. for the HMiS Buildout Project
- 4. Resolution 22-49, Acceptance of Work Completed by Railworks Track Systems, LLC for the Derailment Damage Repair Project
- 5. Resolution 22-50, Acceptance of Work Completed by Railworks Track Systems, LLC for the Van Giesen/SR 224 and Swift/Cemetery Railroad Crossing Replacement Project
- 6. Resolution 22-51, Declaring Excess Personal Property Surplus to the Future Needs of the Port and Authorize Selling that Personal Property
- 7. Approval of Contract with Desert Green Lawn & Tree Care for January 2023 December 2024
- 8. Performance Review of Executive Director