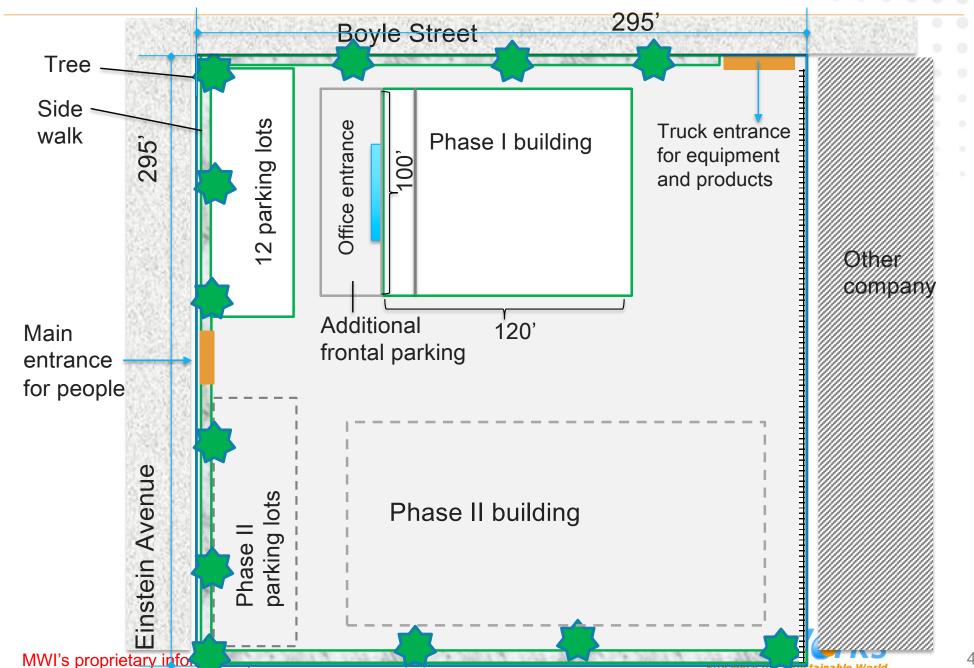

#### E. ITEMS OF BUSINESS

- Resolution 22-46, Sale of Real Property Pacific Green Engineering, LLC
   Richland Industrial Center
- 2. Resolution 22-47, Amendment of the Six-Year Transportation Improvement Program (TIP) Addition of White Bluff Rail SR 240 Railroad Signal Replacement Project
- 3. Resolution 22-48, Acceptance of Work Completed by Industrial Constructors, Inc. for the HMiS Buildout Project
- 4. Resolution 22-49, Acceptance of Work Completed by Railworks Track Systems, LLC for the Derailment Damage Repair Project
- 5. Resolution 22-50, Acceptance of Work Completed by Railworks Track Systems, LLC for the Van Giesen/SR 224 and Swift/Cemetery Railroad Crossing Replacement Project
- 6. Resolution 22-51, Declaring Excess Personal Property Surplus to the Future Needs of the Port and Authorize Selling that Personal Property
- 7. Approval of Contract with Desert Green Lawn & Tree Care for January 2023 December 2024
- 8. Performance Review of Executive Director