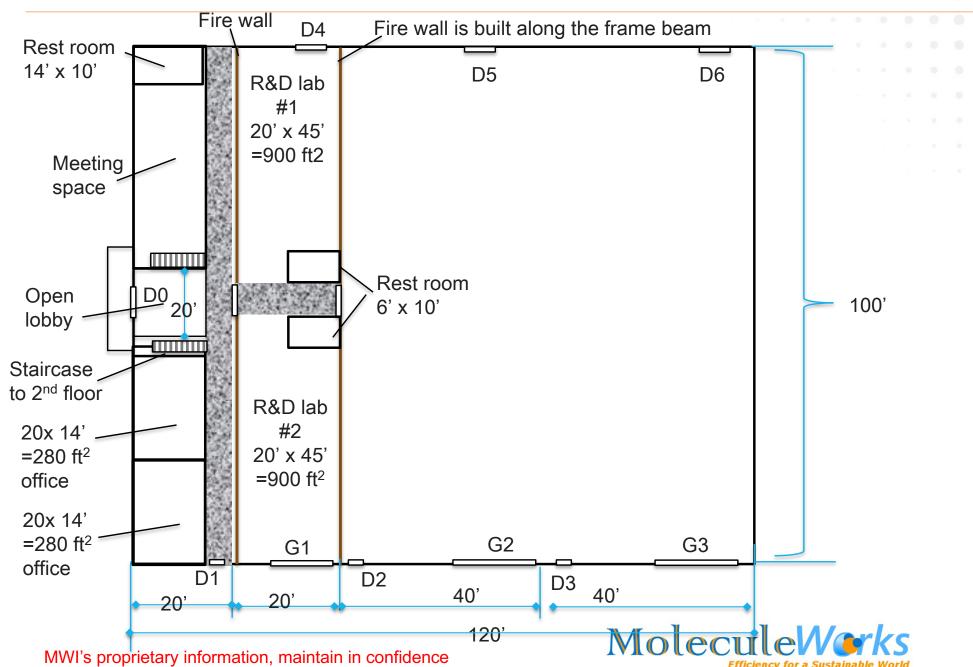

PGE) Development Plan

## **Building plan**

Molecule Works Inc.

May 2021



### Site requirements

#### Must

- Quite area without significant ground vibration, away from main truck-riding roads and large construction machine operation.
- 2. Electrical power line: 50kW for phase I, 1000 kw for phase II
- 3. Water and sewage
- 4. Access by cargo trucks for shipment of equipment, raw materials, and products
- 5. UPS and FedEx deliveries, gas cylinder deliveries

#### Desirable:

- Low dust
- Natural gas supply



# Lot at corner of Einstein Avenue and Boyle Street in Benton Innovation Park



## Site map



## North 1-mile away from PNNL



WSU campus 1-mile away

Map data ©2021 500 ft ■



### **Draft Lot Plan**



# Phase 1: Building floor layout (120' length x 100' depth x 18' height)



### Note about doors

| Doors for people |                                                     | Doors for equipment and goods |                                                                       |
|------------------|-----------------------------------------------------|-------------------------------|-----------------------------------------------------------------------|
| D0               | Main entrance to the office, 12' x16" window + door | G1                            | 12' x16' regular garage door for light equipment and working machines |
| D1-D3            | Standard side door, 3' x7'                          | G2,G3                         | 16' x16' standard garage door for heavy equipment and machines        |
| D4-6             | Standard side door for emergency exit,