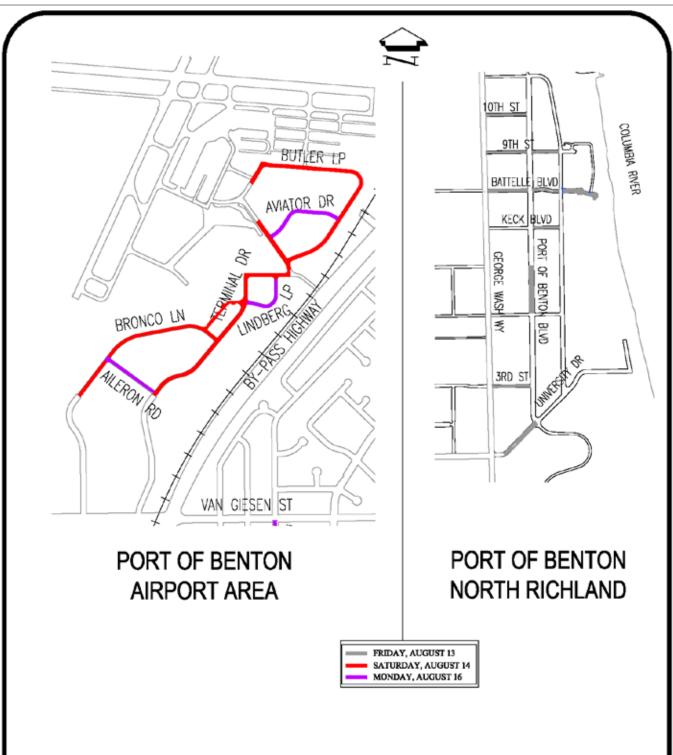

The Port previously announced patch and repair work, which was completed on Friday, July 9th and readies Port roads for the Slurry Seal Overlay. Road closures and detours will occur on Port maintained roads beginning Friday, August 13, 2021 through Monday, August 16, 2021 Thursday, August 5, 2021 through Saturday, August 7, 2021 Friday, July 30th and continuing into Tuesday of the following week. A detailed schedule and map of those closures are detailed on the attached map. Drivers, pedestrians, and cyclists should be prepared to encounter closures and detours surrounding the Richland Airport and in North Richland within the Tri-Cities Research District.

Please see attached maps for more information.

## 2021 SLURRY SEAL PROJECT

PORT OF BENTON
UPDATED 7-30-21 PROPOSED SCHEDULE