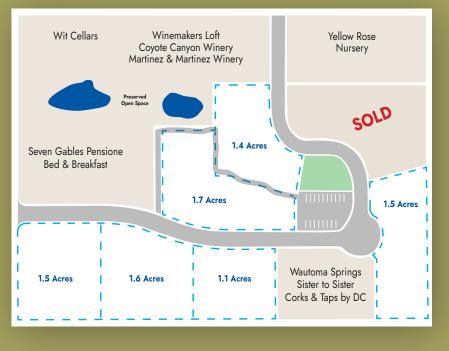

## **Put Down Roots**

Bring your business here! Find your ideal, development-ready parcel in our second phase and become a part of Vintners Village. The wine village is in

the heart of Washington wine country and has pedestrian and automobile access.

## Join Our Community

Vintners Village is home to nationally acclaimed wineries and tasting rooms with nibbles to nosh, a restaurant, gift shop and bakery, B&B, and other places to sip, snack and shop.